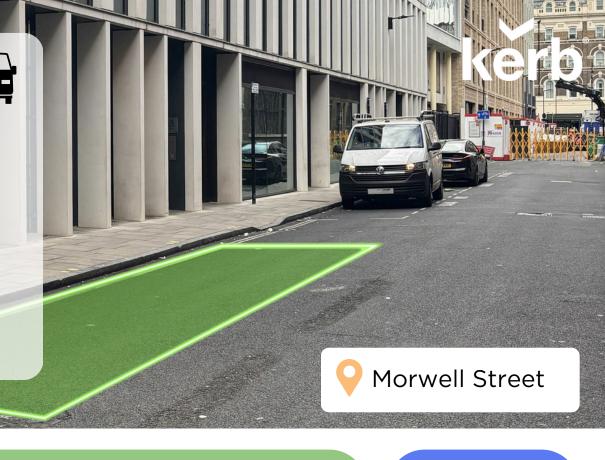

A trial Virtual Loading Bay is located on Morwell Street and is now available to book.

**REGISTER NOW** 

Register your interest to start using the London Borough of Camden bays.

sgl@kerb.com