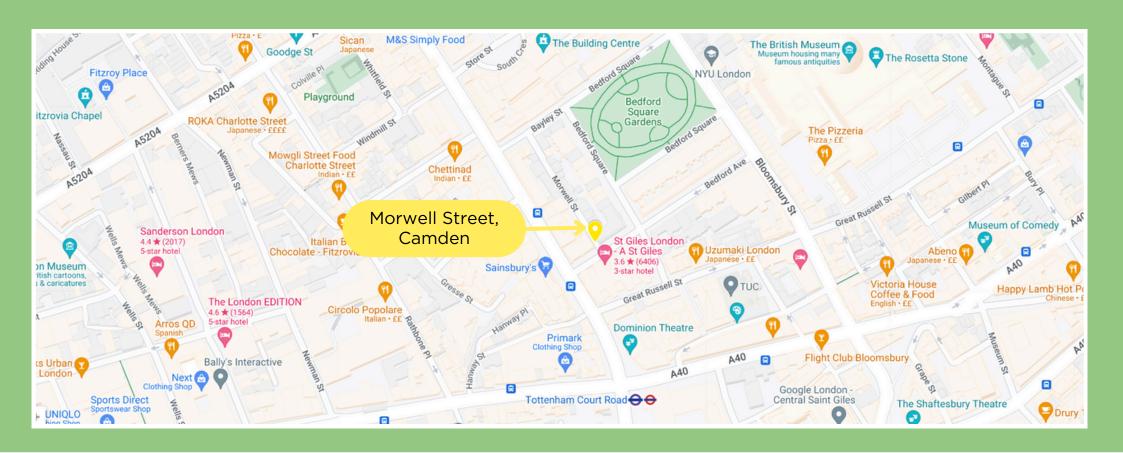

A trial Virtual Loading Bay is located on Morwell Street and is now available to book.

**REGISTER NOW** 

Register your interest to start using the London Borough of Camden bays.

sgl@kerb.com