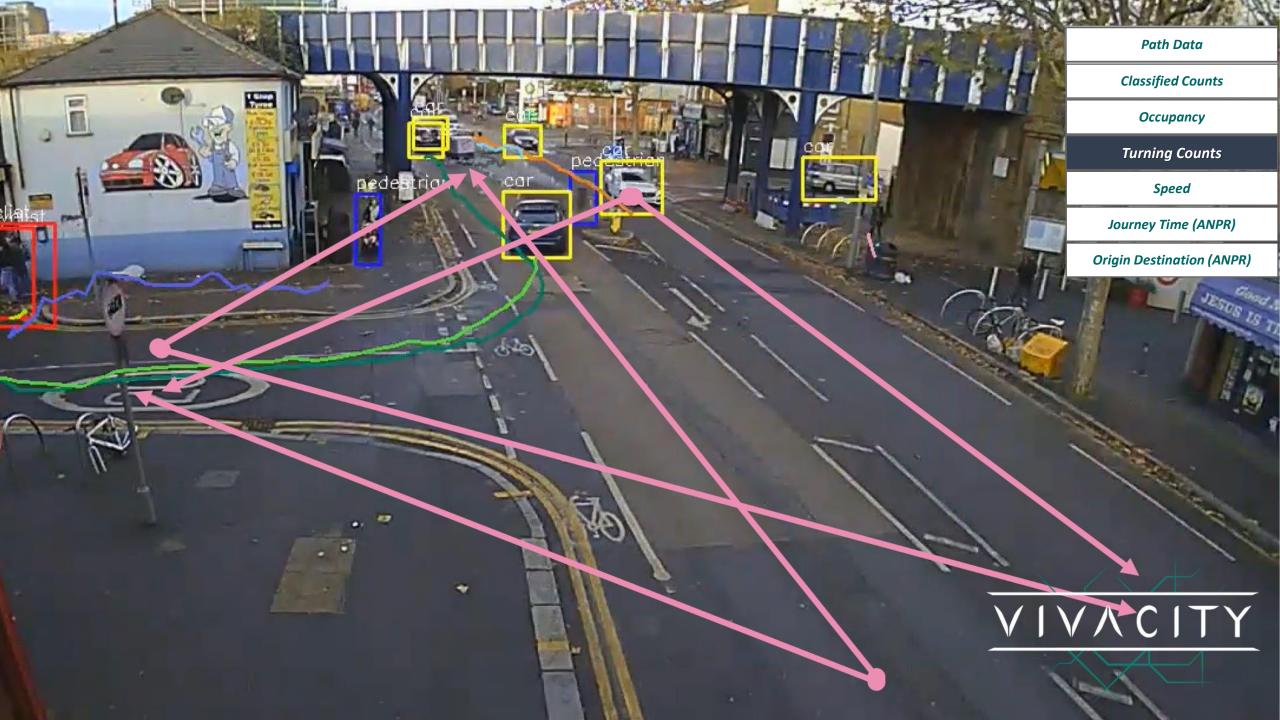

## **Accessing the Data**

The sensor data can be accessed in three different ways:

- Through Vivacity's Dashboard (classified counts, path data, turning counts and image space)
- Through an API (classified counts)
- Through integration with 3rd party systems (classified counts)