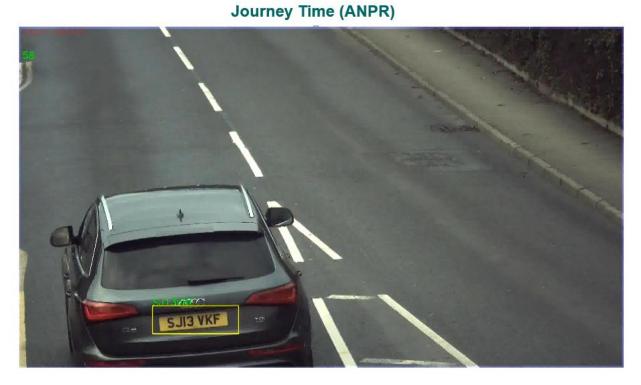

## **Accessing the Data**

The sensor data can be accessed in three different ways:

- Through Vivacity's Dashboard (classified counts, path data, turning counts and image space)
- Through an API (classified counts)
- Through integration with 3rd party systems (classified counts)