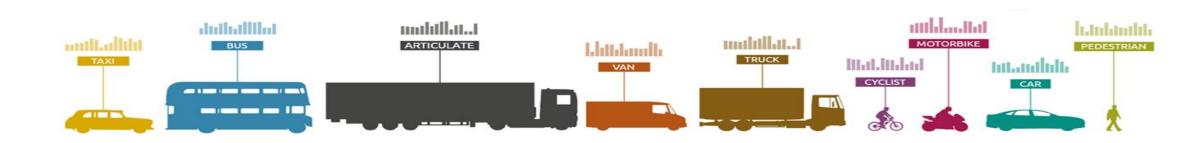

### 97%

accuracy validated by TfL vs. human counting TfL are now rolling out at scale, as **no other technology** can provide our level of insight.

9

classifications, including pedestrian, cyclist, motorbike, car, taxi, LGV (van), PSV (bus), OGV1 (rigid HGVs) and OGV2 (articulates)