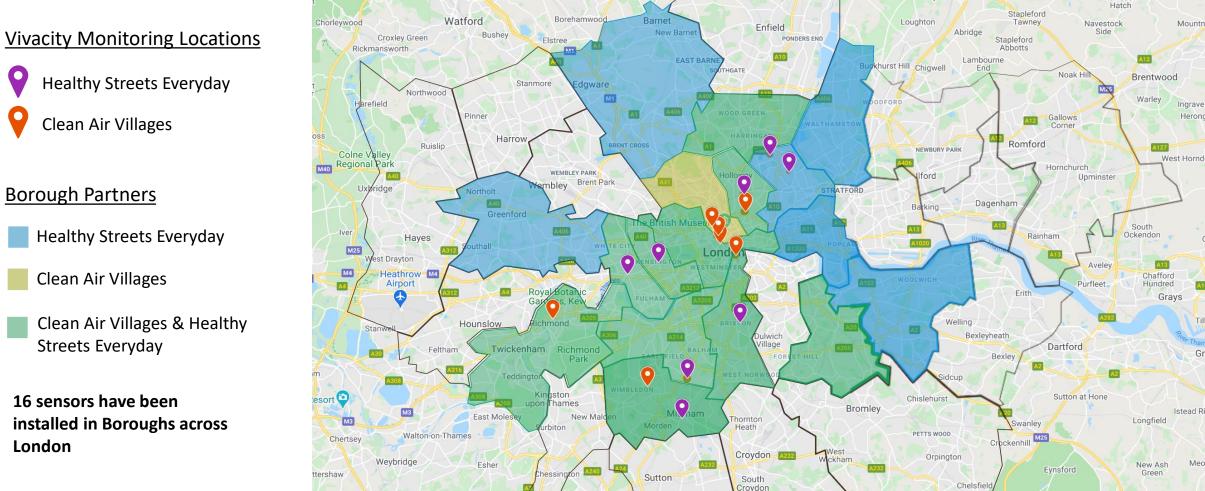

#### **CRP Vivacity Monitoring - Locations**

## RVER

London

**Clean Air Villages** 

**Clean Air Villages** 

Streets Everyday

16 sensors have been

**Borough Partners** 

**Delivering London's Future Together** 