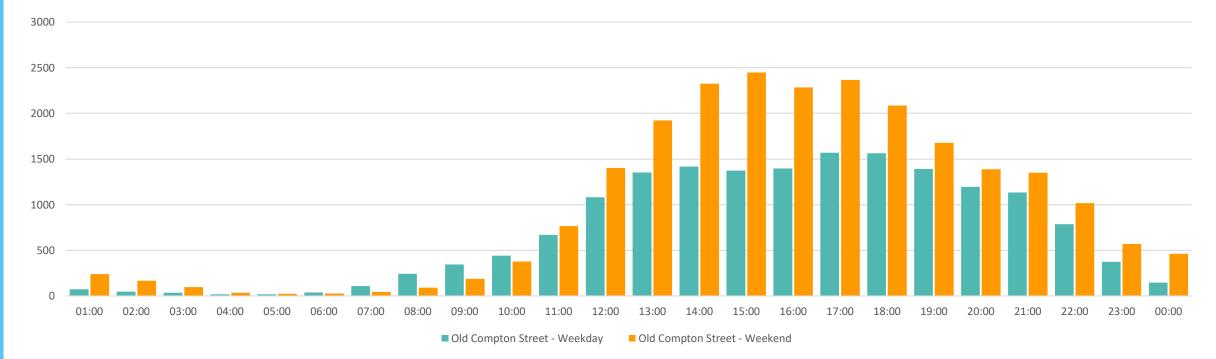

#### **CRP Vivacity Monitoring – Impact of Al Fresco Dining**

#### Old Compton Street and Dean Street, Soho Complete Monitoring Period (27/08/20 – 31/10/20)

#### Pedestrians (Hourly averages)