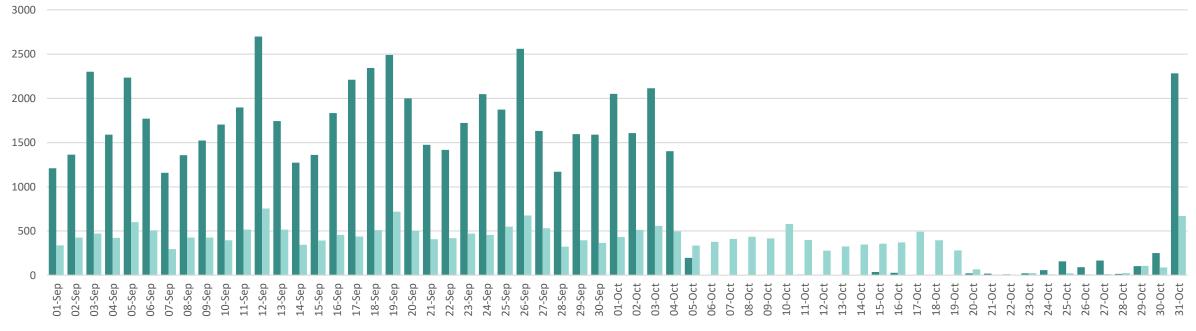

#### **CRP Vivacity Monitoring – Impact of Al Fresco Dining**

#### Old Compton Street and Dean Street, Soho Complete Monitoring Period (27/08/20 – 31/10/20)

#### Cars (Hourly averages)