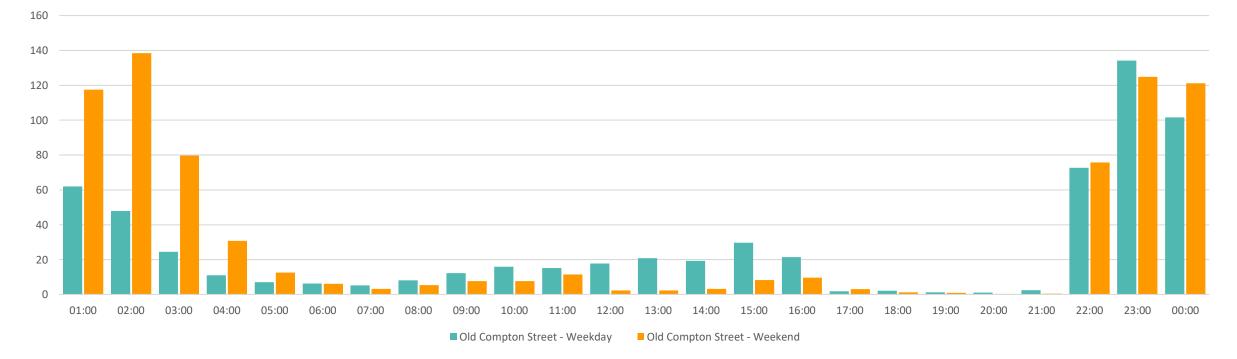

#### **CRP Vivacity Monitoring – Impact of Al Fresco Dining**

#### Old Compton Street and Dean Street, Soho Complete Monitoring Period (27/08/20 – 31/10/20)

#### Cars (Hourly averages)