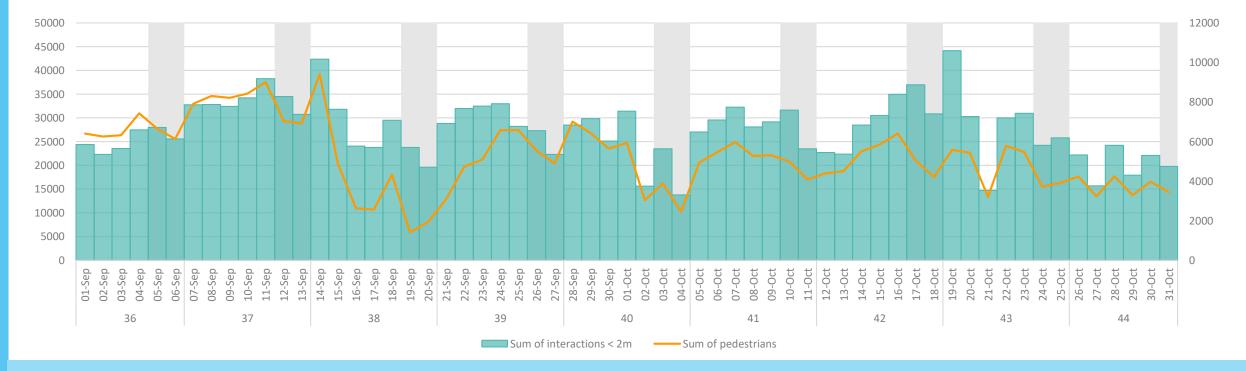

#### **CRP Vivacity Monitoring Project**

- Identify strengths / weaknesses in network.
- Air quality data inferred using CRP's in house MeasureBEST tool.
- Data processed for you with in depth analysis of trends and individual reports to inform decisions and stakeholders.
- Measure impacts of Streetspace interventions.
- Ability to monitor pedestrian interactions.
- Can be tailored to your needs and provides proof of concept /robust guidance.