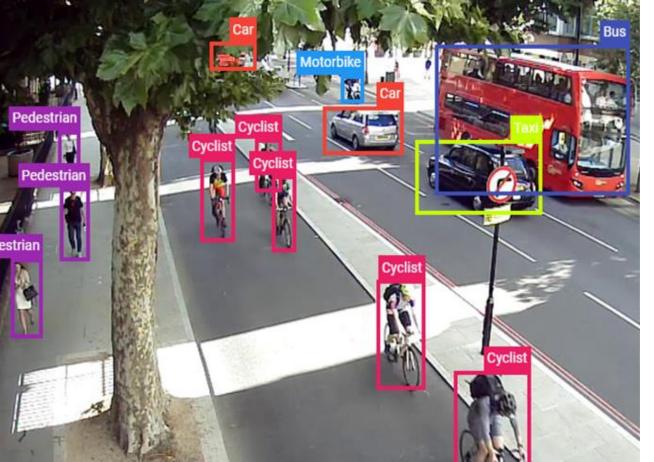

### **Classification & Counting**

Providing real-time, on-device counting & classification, using the same algorithms as in driverless vehicles.

### 97%

accuracy validated by TfL vs. human counting TfL are now rolling out at scale, as **no other technology** can provide our level of insight.

9

classifications, including pedestrian, cyclist, motorbike, car, taxi, LGV (van), PSV (bus), OGV1 (rigid HGVs) and OGV2 (articulates)