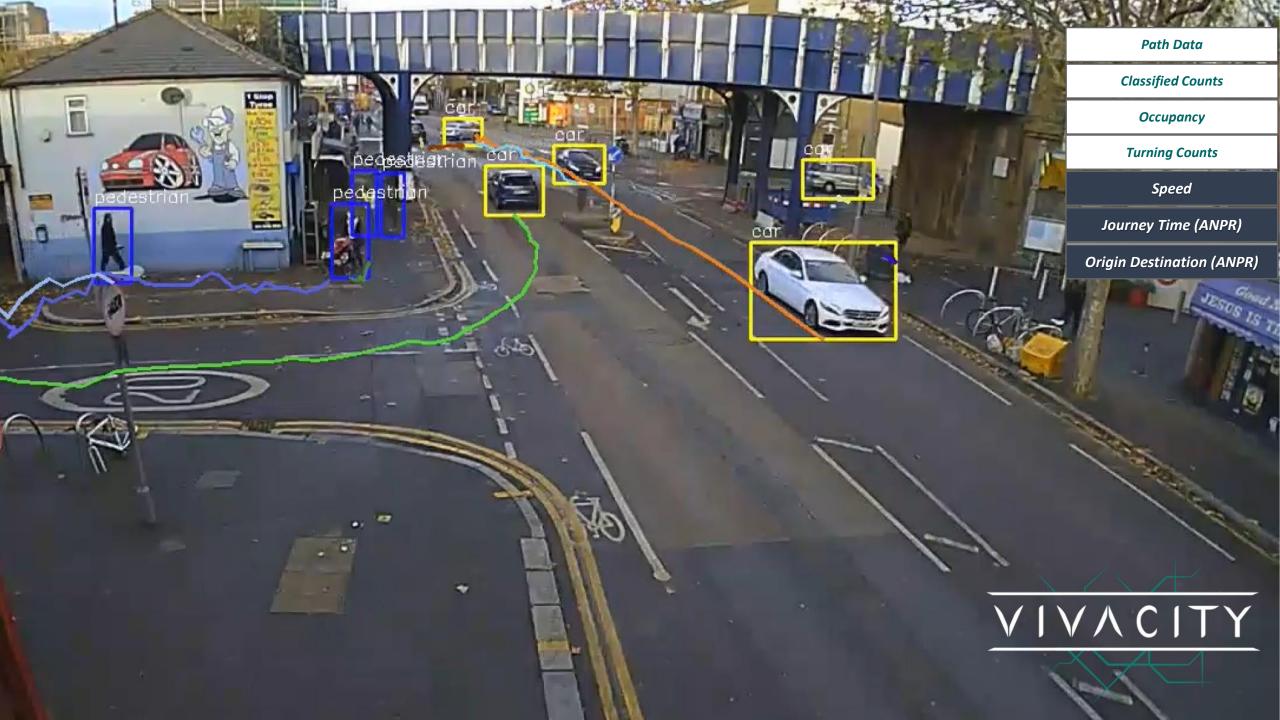

## **Accessing the Data**

The sensor data can be accessed in three different ways:

- Through Vivacity's Dashboard (classified counts, path data, turning counts and image space)
- Through an API (classified counts)
- Through integration with 3rd party systems (classified counts)