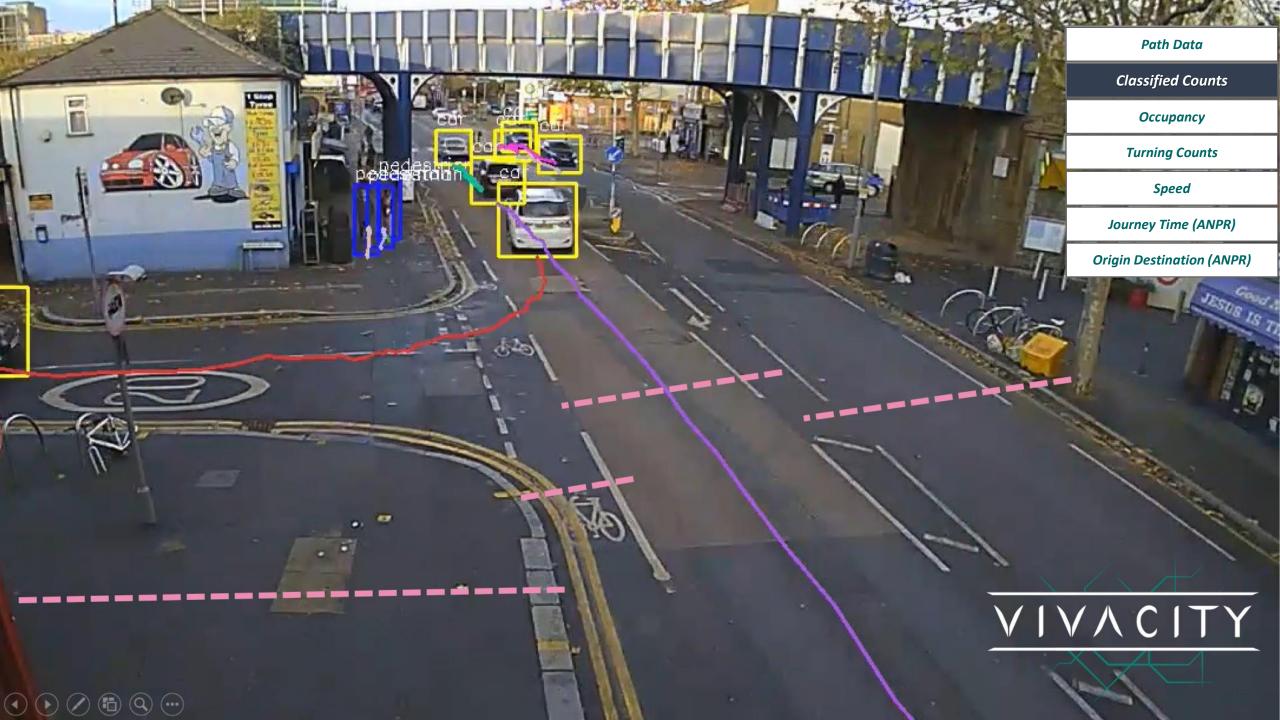

## **Accessing the Data**

The sensor data can be accessed in three different ways:

- Through Vivacity's Dashboard (classified counts, path data, turning counts and image space)
- Through an API (classified counts)
- Through integration with 3rd party systems (classified counts)