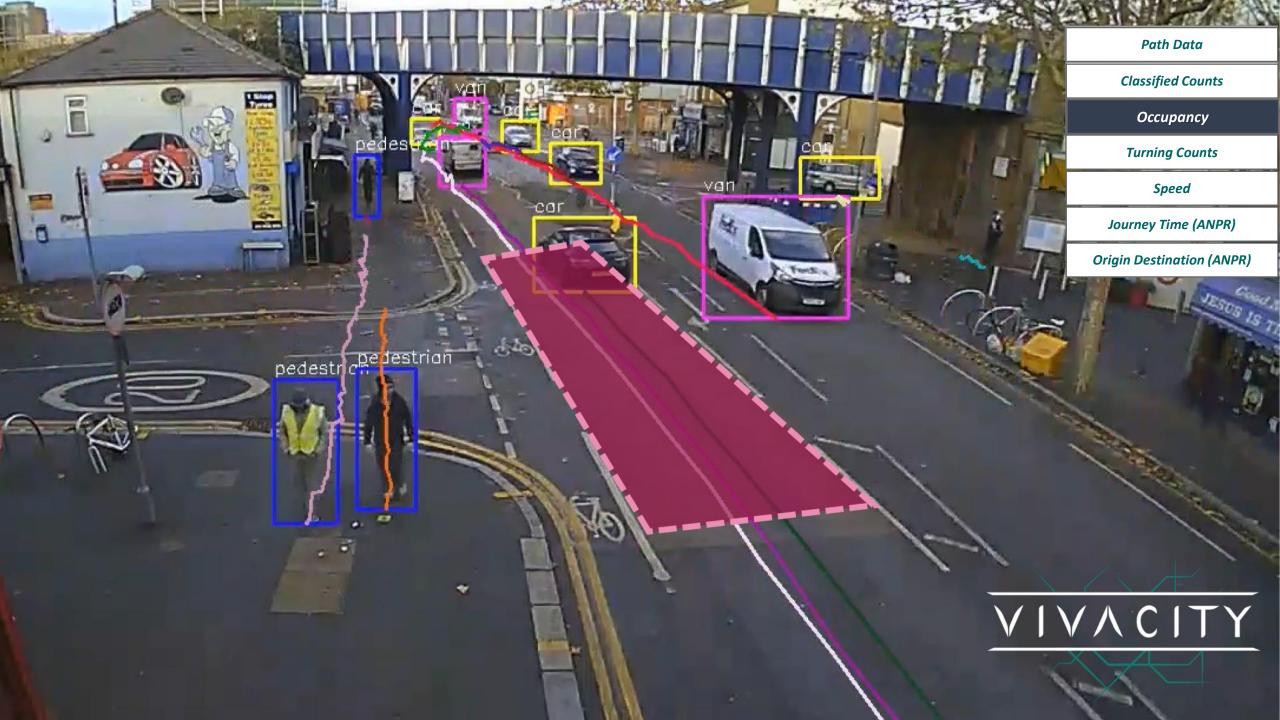

## **Accessing the Data**

The sensor data can be accessed in three different ways:

- Through Vivacity's Dashboard (classified counts, path data, turning counts and image space)
- Through an API (classified counts)
- Through integration with 3rd party systems (classified counts)