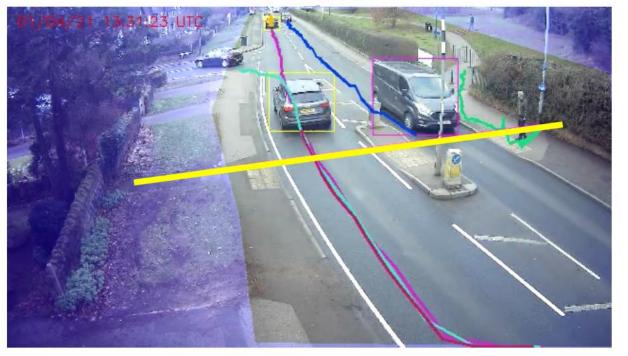

#### **CRP Vivacity Monitoring Project**

- Identify strengths / weaknesses in network.
- Air quality data inferred using CRP's in house MeasureBEST tool.
- Data processed for you with in depth analysis of trends and individual reports to inform decisions and stakeholders.
- Measure impacts of Streetspace interventions.
- Ability to monitor pedestrian interactions.
- Can be tailored to your needs and provides proof of concept /robust guidance.

#### **CRP Vivacity Monitoring - Locations**