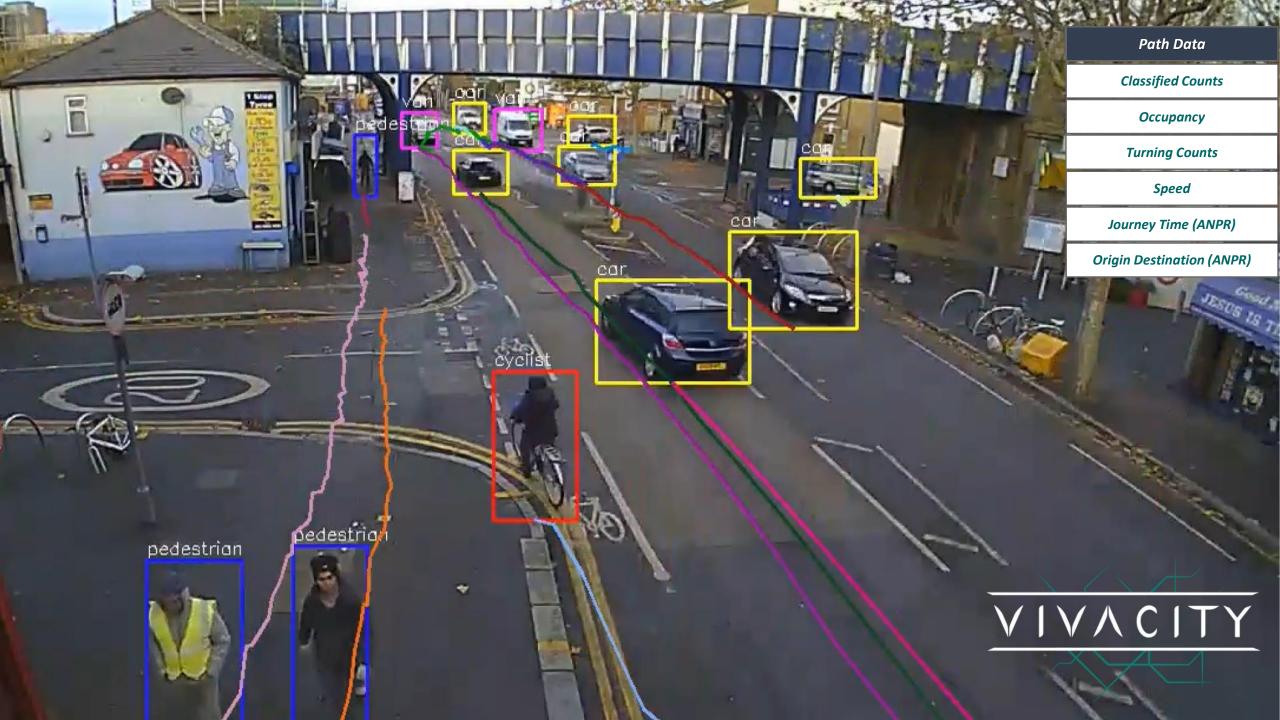

#### **Two Lenses from one single sensor**

**Standard Feutures** 

### **Classification & Counting**

Providing real-time, on-device counting & classification, using the same algorithms as in driverless vehicles.

### 97%

accuracy validated by TfL vs. human counting TfL are now rolling out at scale, as **no other technology** can provide our level of insight.

9

classifications, including pedestrian, cyclist, motorbike, car, taxi, LGV (van), PSV (bus), OGV1 (rigid HGVs) and OGV2 (articulates)

## **Accessing the Data**

The sensor data can be accessed in three different ways:

- Through Vivacity's Dashboard (classified counts, path data, turning counts and image space)
- Through an API (classified counts)
- Through integration with 3rd party systems (classified counts)