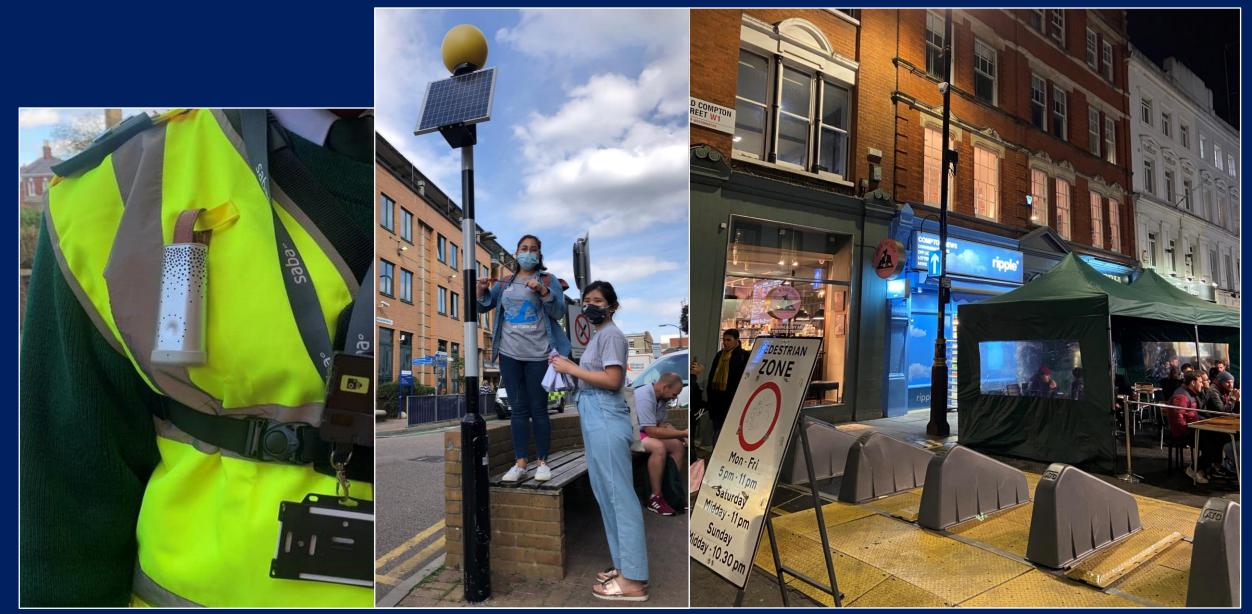

#### 1.3 **Clean Air Routes**

In 2017, as part of the Clean Air Better Business (CABB) programme, CRP and partners identified and developed London's first on-street clean air walking routes. The purpose of a Clean Air Route is to encourage pedestrians to take quieter backstreets, thereby reducing their exposure to harmful air pollution. In August 2020, CRP commissioned Tranquil City to monitor pollution concentrations along 15 new routes as part of the CAV3 project. Initial routes were identified by CRP, with support from the CAV3 Local Authority and BID partners, shown beneath Fig. 1.1. It was agreed that an additional Clean Air Route would not be developed for Northbank BID to avoid duplicating existing and extensive work that has been carried out within the BID footprint.