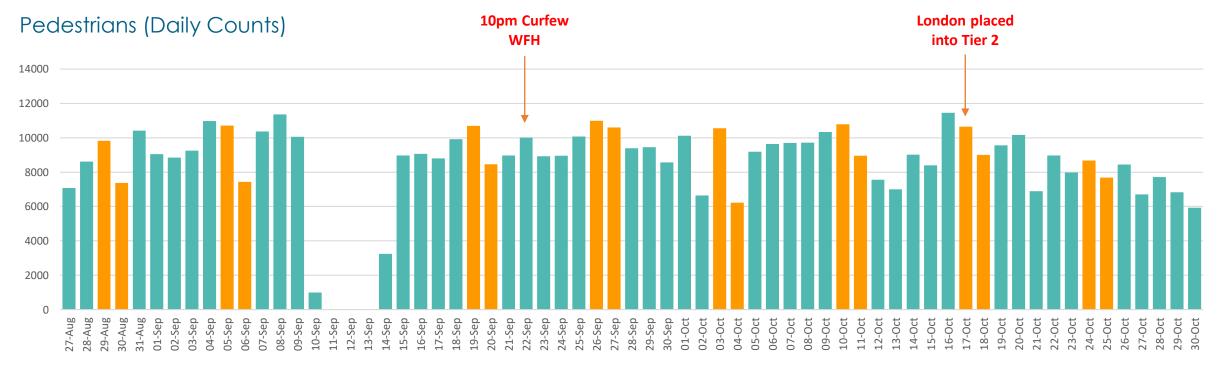

#### **CRP Vivacity Monitoring Project**

- Identify strengths / weaknesses in network.
- Air quality data inferred using CRP's in house MeasureBEST tool.
- Data processed for you with in depth analysis of trends and individual reports to inform decisions and stakeholders.
- Measure impacts of Streetspace interventions.
- Ability to monitor pedestrian interactions.
- Can be tailored to your needs and provides proof of concept /robust guidance.