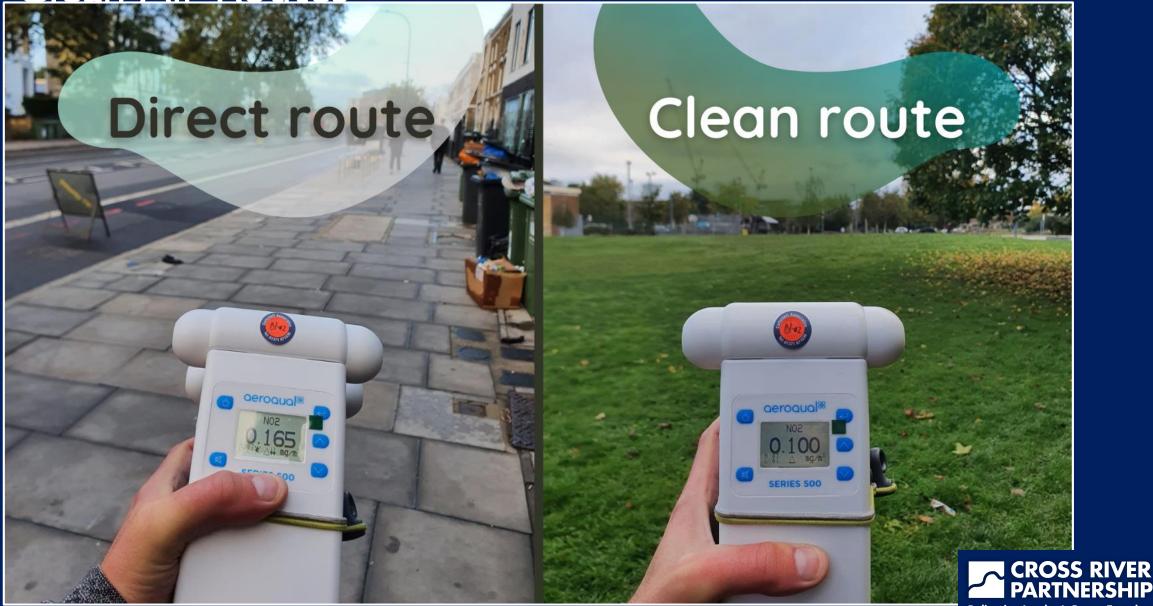

## Average exposure to nitrogen dioxide was between 6% and 23% lower on the Clean Air Routes, with a **maximum reduction of up to 41%**

#### 1.3 **Clean Air Routes**

In 2017, as part of the Clean Air Better Business (CABB) programme, CRP and partners identified and developed London's first on-street clean air walking routes. The purpose of a Clean Air Route is to encourage pedestrians to take quieter backstreets, thereby reducing their exposure to harmful air pollution. In August 2020, CRP commissioned Tranquil City to monitor pollution concentrations along 15 new routes as part of the CAV3 project. Initial routes were identified by CRP, with support from the CAV3 Local Authority and BID partners, shown beneath Fig. 1.1. It was agreed that an additional Clean Air Route would not be developed for Northbank BID to avoid duplicating existing and extensive work that has been carried out within the BID footprint.