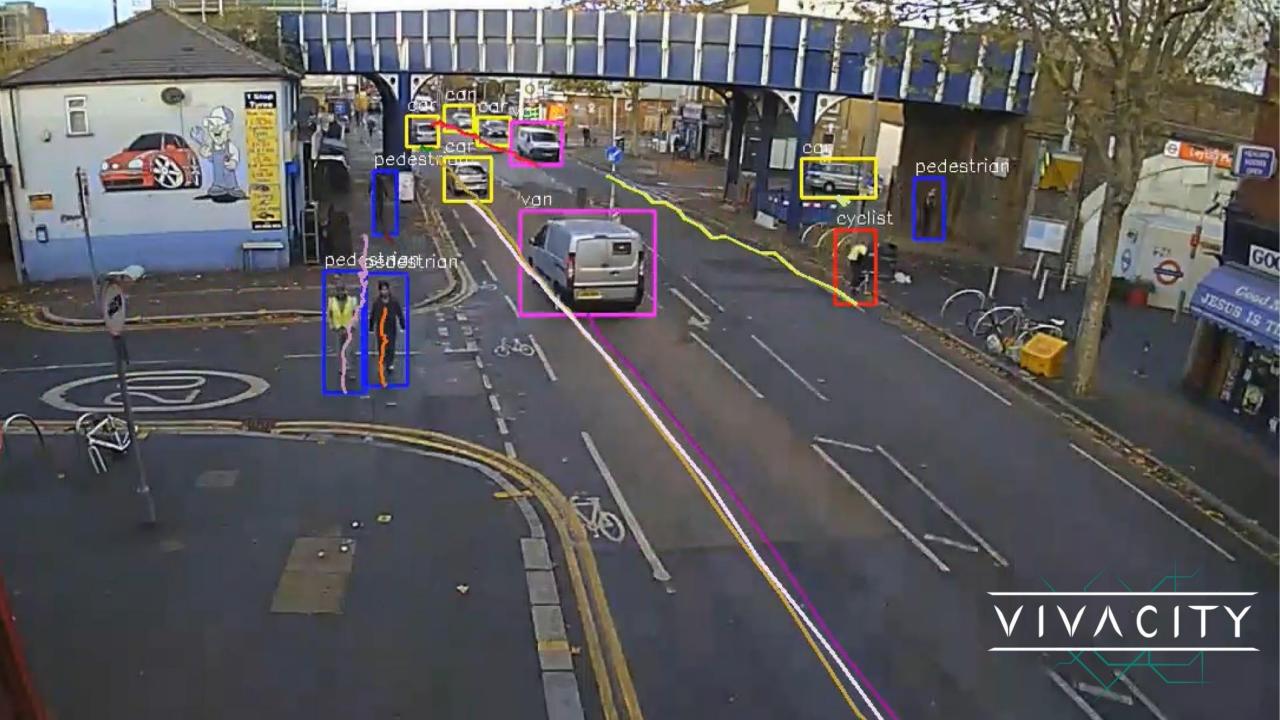

#### **Two Lenses from one single sensor**

**Standard Feutures** 

### **Classification & Counting**

Providing real-time, on-device counting & classification, using the same algorithms as in driverless vehicles.

### 97%

accuracy validated by TfL vs. human counting TfL are now rolling out at scale, as **no other technology** can provide our level of insight.

9

classifications, including pedestrian, cyclist, motorbike, car, taxi, LGV (van), PSV (bus), OGV1 (rigid HGVs) and OGV2 (articulates)

## **Accessing the Data**

The sensor data can be accessed in three different ways:

- Through Vivacity's Dashboard (classified counts, path data, turning counts and image space)
- Through an API (classified counts)
- Through integration with 3rd party systems (classified counts)