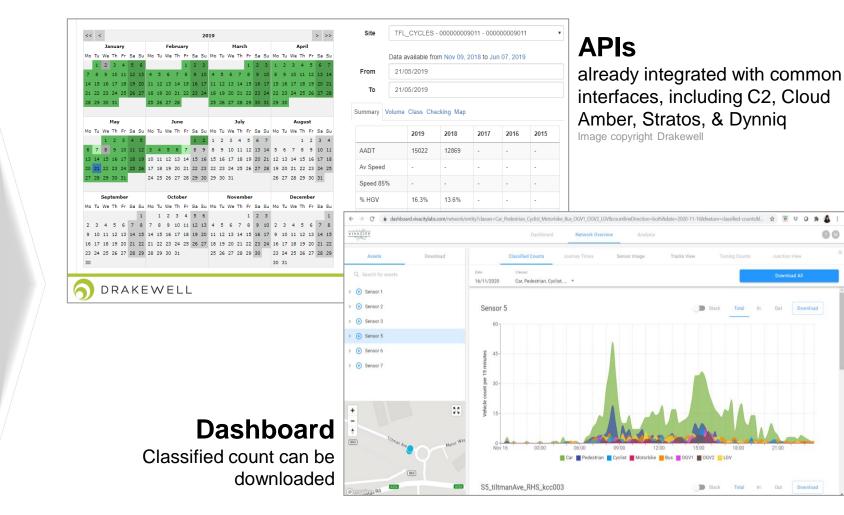

## **Accessing the Data**

The sensor data can be accessed in three different ways:

- Through Vivacity's Dashboard (classified counts, path data, turning counts and image space)
- Through an API (classified counts)
- Through integration with 3rd party systems (classified counts)