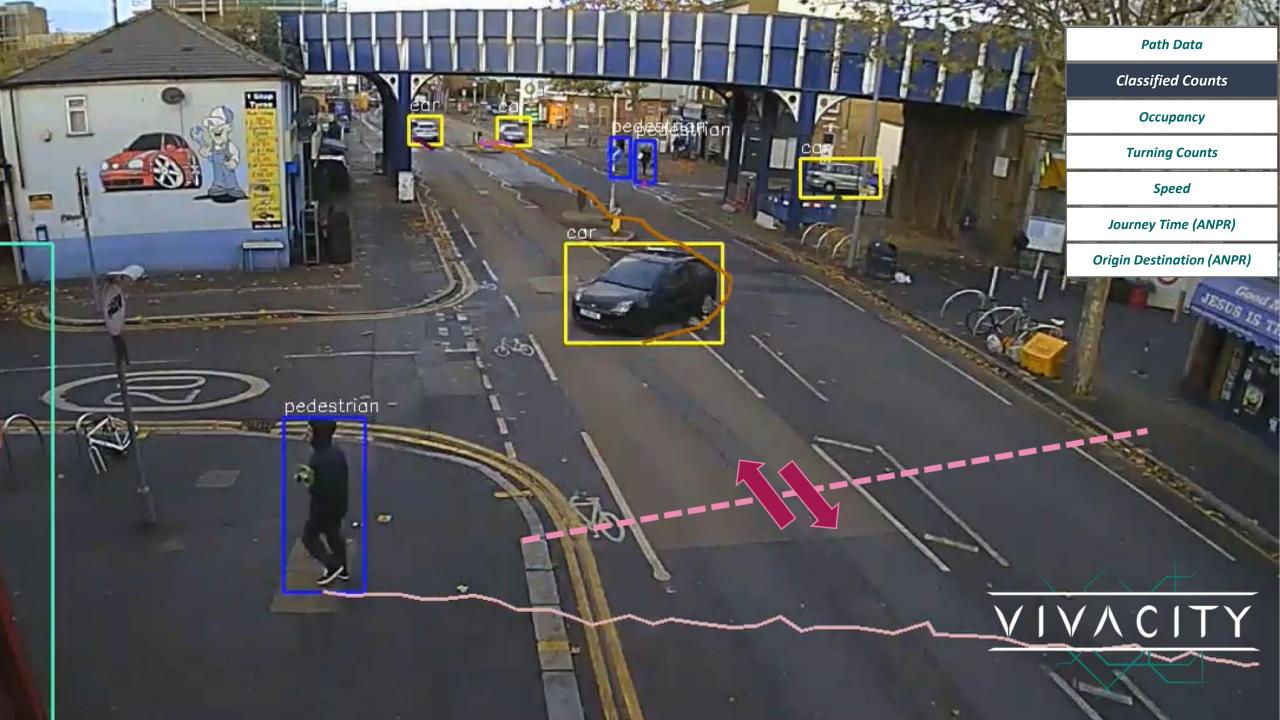

## **Accessing the Data**

The sensor data can be accessed in three different ways:

- Through Vivacity's Dashboard (classified counts, path data, turning counts and image space)
- Through an API (classified counts)
- Through integration with 3rd party systems (classified counts)

#### **CRP Vivacity Monitoring Project**

- Identify strengths / weaknesses in network.
- Air quality data inferred using CRP's in house MeasureBEST tool.
- Data processed for you with in depth analysis of trends and individual reports to inform decisions and stakeholders.
- Measure impacts of Streetspace interventions.
- Ability to monitor pedestrian interactions.
- Can be tailored to your needs and provides proof of concept /robust guidance.