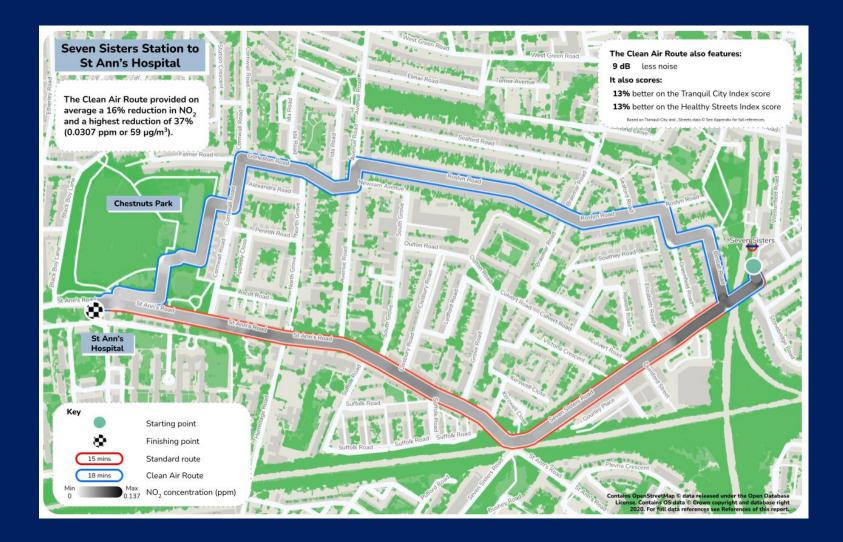

## Average exposure to nitrogen dioxide was between 6% and 23% lower on the Clean Air Routes, with a **maximum reduction of up to 41%**

#### 1.3 **Clean Air Routes**

In 2017, as part of the Clean Air Better Business (CABB) programme, CRP and partners identified and developed London's first on-street clean air walking routes. The purpose of a Clean Air Route is to encourage pedestrians to take quieter backstreets, thereby reducing their exposure to harmful air pollution. In August 2020, CRP commissioned Tranquil City to monitor pollution concentrations along 15 new routes as part of the CAV3 project. Initial routes were identified by CRP, with support from the CAV3 Local Authority and BID partners, shown beneath Fig. 1.1. It was agreed that an additional Clean Air Route would not be developed for Northbank BID to avoid duplicating existing and extensive work that has been carried out within the BID footprint.