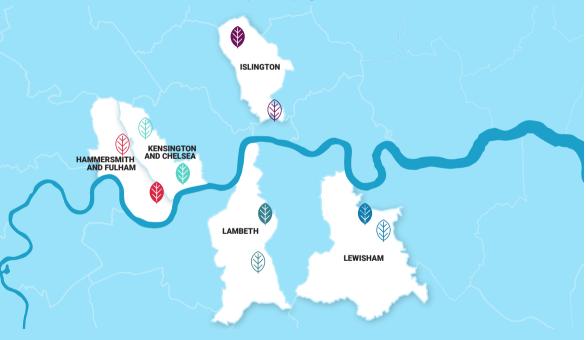

#### WHAT IS THE **CLEAN AIR VILLAGES** PROGRAMME?

A Central Government-funded programme which aims to enable and support businesses to reduce emissions from deliveries of goods and services whilst saving them time and money. The project is working across 10 air pollution hotspots - the 'villages' - within 5 London boroughs.

#### **VILLAGES**

**Deptford High Street** 

Fulham Town Centre

Archway

Earl's Court Rd & Warwick Rd

**Lewisham Town Centre** 

Shepherds Bush

Bunhill / Old Street