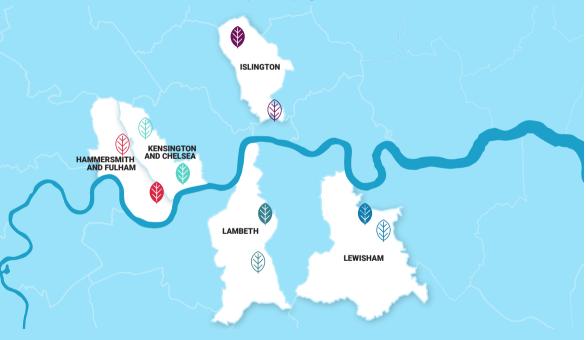

### WHAT IS THE **CLEAN AIR VILLAGES** PROGRAMME?

A Central Government-funded programme which aims to enable and support businesses to reduce emissions from deliveries of goods and services whilst saving them time and money. The project is working across 10 air pollution hotspots - the 'villages' - within 5 London boroughs.

### **VILLAGES**

**Deptford High Street** 

Fulham Town Centre

Archway

Earl's Court Rd & Warwick Rd

**Lewisham Town Centre** 

Shepherds Bush

Bunhill / Old Street

Ladbroke Grove & Westway

### **PARTNERS**

Cross River Partnership is proud to be delivering this DEFRA funded project and to be working with the following Local Authorities: