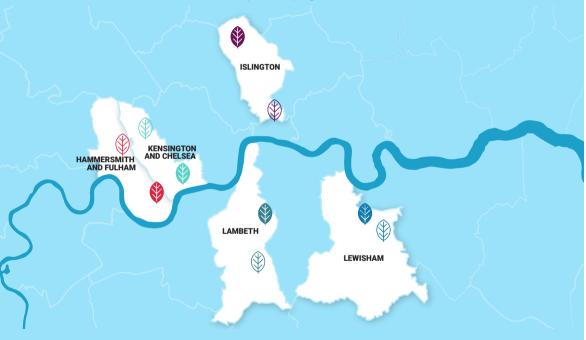

## WHAT IS THE **CLEAN AIR VILLAGES** PROGRAMME?

A Central Government-funded programme which aims to enable and support businesses to reduce emissions from deliveries of goods and services whilst saving them time and money. The project is working across 10 air pollution hotspots - the 'villages' - within 5 London boroughs.

## **VILLAGES**

**Deptford High Street** 

Fulham Town Centre

Archway

Earl's Court Rd & Warwick Rd

**Lewisham Town Centre** 

Shepherds Bush

Bunhill / Old Street

Ladbroke Grove & Westway