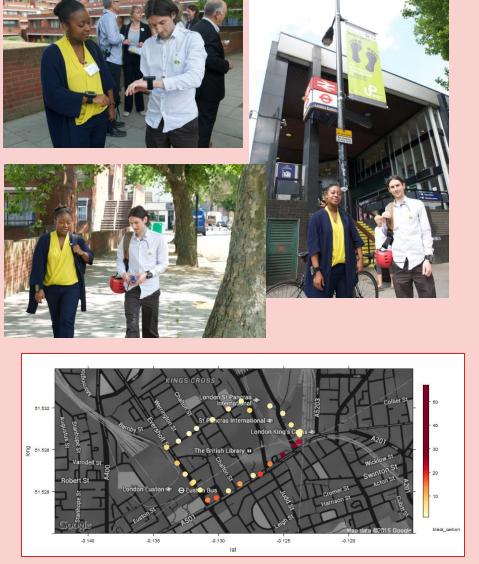

#### Reduced 5 exposure to toxic air pollution

Walk

King's

Cross

via St Pancras

\$ \$

PIONEERED

LONDON'S

CLEAN AIR WALKING

ROUTE

with Urban Partners.

and identified 13

more including

Euston Town's

Green Link.

RS

towards

TREBLING OF FOOTFALL along the first Clean Air Walking Route between Euston and Kings Cross Stations.

verten m m

THE NORTHBANK **BID'S COMMUTER EXPERIMENTS** SHOWED ROUTE AND MODE CHOICE CAN CUT EXPOSURE DRAMATICALLY.

WINNER ASSOCIATION OF TOWN & CITY MANAGEMENT **AWARDS 2018.** 

> **RUNNER-UP** SUSTAINABLE CITY **AWARDS 2018.**

Research with King's College London showed SIDE STREET ROUTES CAN CUT EXPOSURE TO POLLUTION BY HALF. featured in The Guardian.