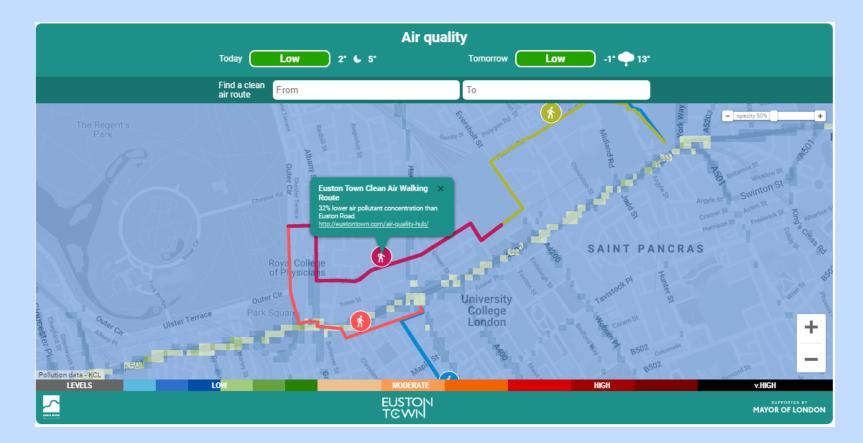

#### • V3 - Drag to change route

V3 - Pollution alert forecast emails!

| Live Air Qua<br>In Euston To |                                                                                                                                                 | TODAY       7° • 14°       TOMORROW       6° • • • • 16°         MODERATE       6° • • • • • 16°         Subscribe to pollution alerts ≤ > |  |  |  |  |  |  |  |
|------------------------------|-------------------------------------------------------------------------------------------------------------------------------------------------|--------------------------------------------------------------------------------------------------------------------------------------------|--|--|--|--|--|--|--|
| Find a clean air route 🔥     | > From                                                                                                                                          | То                                                                                                                                         |  |  |  |  |  |  |  |
|                              | <text><text><text><text><text><text><text><text><text><text><text></text></text></text></text></text></text></text></text></text></text></text> | - opacity 50%                                                                                                                              |  |  |  |  |  |  |  |