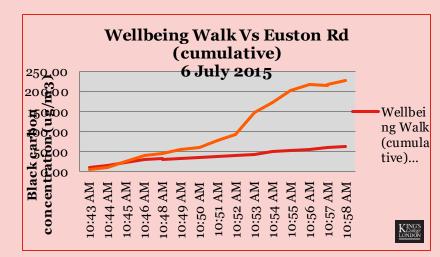

#### Reduced 5 exposure to toxic air pollution

Walk

King's

Cross

via St Pancras

\$ \$

PIONEERED

LONDON'S

CLEAN AIR WALKING

ROUTE

with Urban Partners.

and identified 13

more including

Euston Town's

Green Link.

RS

towards

TREBLING OF FOOTFALL along the first Clean Air Walking Route between Euston and Kings Cross Stations.

verten m m

THE NORTHBANK **BID'S COMMUTER EXPERIMENTS** SHOWED ROUTE AND MODE CHOICE CAN CUT EXPOSURE DRAMATICALLY.

The Wellb ncras In that encourto avoid the high levels of pollution on Euston Road Per anti antitati

**Spread the** 6 word that **Clean Air is Better** for Business

#noidling

3.8m

20,000 PEOPLE VIEWED CLEAN AIR TOGETHER EXHIBITION at New London Architecture.