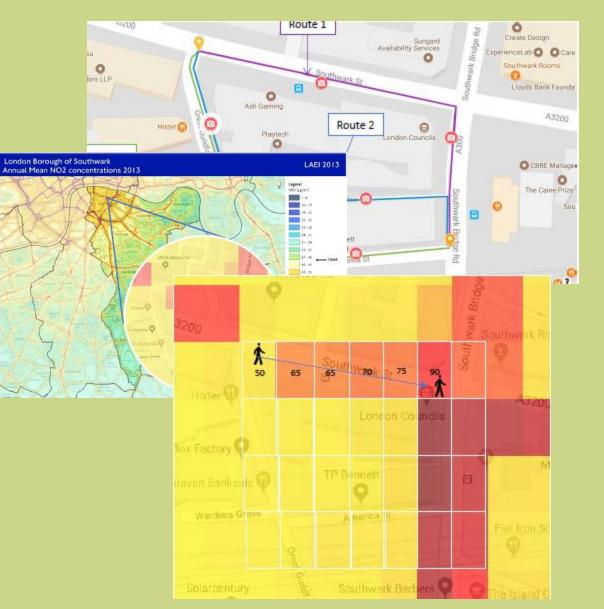

### **Pedestrian Exposure Mapping**

Mapping Pedestrian Exposure in Bankside

King's College London June 2018

<sup>Better</sup> Bankside

### **Pedestrian Exposure Mapping**

Table 3 Per person and total dose calculations per day for street segments in the study area

Below shows an example individual exposure dose equation calculation for two street sections in the study.

| Southwark<br>Street     |       | Southwark<br>Bridge Road | (long) | Southwark<br>Bridge Road | (short) | America Street          |      | Keppel Row              |      | Great<br>Guildford<br>Street | long  | Great<br>Guildford<br>Street | short |          |
|-------------------------|-------|--------------------------|--------|--------------------------|---------|-------------------------|------|-------------------------|------|------------------------------|-------|------------------------------|-------|----------|
| Distance (m)            | 97    | Distance (m)             | 52     | Distance (m)             | 19      | Distance (m)            | 74   | Distance (m)            | 79   | Distance (m)                 | 81    | Distance (m)                 | 60    |          |
| Time (s)                | 75    | Time (s)                 | 40     | Time (s)                 | 15      | Time (s)                | 57   | Time (s)                | 61   | Time (s)                     | 62    | Time (s)                     | 46    |          |
| Footfall                | 2710  | Footfall                 | 1731   | Footfall                 | 1731    | Footfall                | 722  | Footfall                | 363  | Footfall                     | 2165  | Footfall                     | 2165  |          |
| Mean<br>Concentrations  |       | Mean<br>Concentrations   |        | Mean<br>Concentrations   |         | Mean<br>Concentrations  |      | Mean<br>Concentrations  |      | Mean<br>Concentrations       |       | Mean<br>Concentrations       |       | nd route |
| NO2 (ug/m3)             | 79    | NO2 (ug/m3)              | 109    | NO2 (ug/m3)              | 94      | NO2 (ug/m3)             | 61   | NO2 (ug/m3)             | 58   | NO2 (ug/m3)                  | 56    | NO2 (ug/m3)                  | 59    |          |
| PM10 (ug/m3)            | 33    | PM10 (ug/m3)             | 38     | PM10 (ug/m3)             | 35      | PM10 (ug/m3)            | 30   | PM10 (ug/m3)            | 29   | PM10 (ug/m3)                 | 29    | PM10 (ug/m3)                 | 29    |          |
| DOSE (per<br>person)    |       | DOSE (per person)        |        | DOSE (per<br>person)     |         | DOSE (per<br>person)    |      | DOSE (per person)       |      | DOSE (per person)            |       | DOSE (per person)            |       |          |
| NO2 (ug)                | 1.18  | NO2 (ug)                 | 0.87   | NO2 (ug)                 | 0.27    | NO2 (ug)                | 0.69 | NO2 (ug)                | 0.70 | NO2 (ug)                     | 0.70  | NO2 (ug)                     | 0.54  |          |
| PM10 (ug)               | 0.49  | PM10 (ug)                | 0.30   | PM10 (ug)                | 0.10    | PM10 (ug)               | 0.34 | PM10 (ug)               | 0.35 | PM10 (ug)                    | 0.36  | PM10 (ug)                    | 0.27  |          |
| Total (ug)              | 1.67  | Total (ug)               | 1.18   | Total (ug)               | 0.38    | Total (ug)              | 1.04 | Total (ug)              | 1.06 | Total (ug)                   | 1.06  | Total (ug)                   | 0.81  |          |
| Section Dose<br>(total) |       | Section Dose<br>(total)  |        | Section Dose<br>(total)  |         | Section Dose<br>(total) |      | Section Dose<br>(total) |      | Section Dose<br>(total)      |       | Section Dose<br>(total)      |       |          |
| NO2 (ug)                | 3,195 | NO2 (ug)                 | 1,509  | NO2 (ug)                 | 476     | NO2 (ug)                | 501  | NO2 (ug)                | 256  | NO2 (ug)                     | 1,511 | NO2 (ug)                     | 1,179 |          |
| PM10 (ug)               | 1,335 | PM10 (ug)                | 526    | PM10 (ug)                | 177     | PM10 (ug)               | 247  | PM10 (ug)               | 128  | PM10 (ug)                    | 782   | PM10 (ug)                    | 580   |          |
| Total (ug)              | 4,529 | Total (ug)               | 2,036  | Total (ug)               | 653     | Total (ug)              | 748  | Total (ug)              | 384  | Total (ug)                   | 2,293 | Total (ug)                   | 1,759 |          |