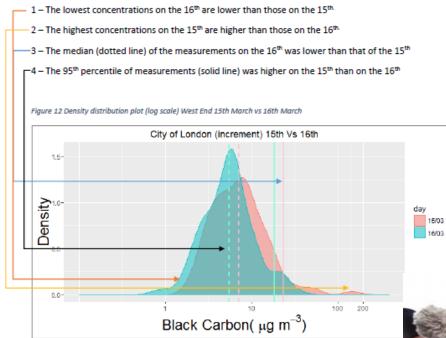

# Anti-Idling

Location Day Difference of 9th as % of 8th 95th percentile Difference Median 95th percentile Difference Median 9.5 15.9 34.9 19.0 32.9 City 23.8 14.3 West End 5.6 11.6 6.0 2.4 8.7 6.3 4.8 Waterloo 15.6 53.2 37.6 9.4 39.8 30.4 -19.0 Wandsworth 2.1 13.4 0.9 9.4 8.5 -36.3 15.6 Location Day Difference of 16th as % of 15th 16th 15th Median 95th percentile Difference Median 95th percentile Difference City 7.1 23.7 16.5 5.5 18.4 12.9 -22.2 West End 2.9 7.8 4.9 3.1 7.9 4.8 -1.2 Waterloo 1.6 9.0 7.4 2.9 8.7 5.8 -21.5 2.9 1.8 3.7 1.9 -36.2 Wandsworth 2.0 5.0

Table 1 Medians, 95th percentiles and differences in µg/m3 for each day