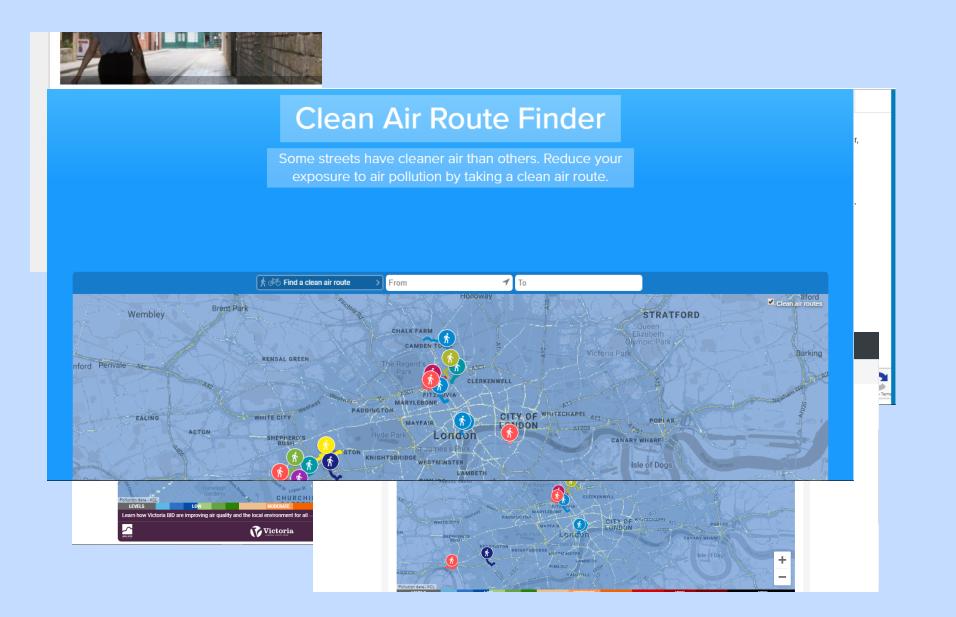

idget                | Iohn Adam St  Phoenix Road                                | RNIGHT3BRIDGE RESTRICTSTER                         | - 5    |  |  |  |  |  |  |
| Pollution dat             |                                 | <ul> <li>Whitfield Street</li> <li>Euston Road</li> </ul> | LEVELS LOW MODERATE HIGH VHIGH                     |        |  |  |  |  |  |  |
|                           |                                 | Regent's Canal     Warren Street                          | Click here to find a clean air route $\rightarrow$ |        |  |  |  |  |  |  |
|                           |                                 |                                                           |                                                    | ON     |  |  |  |  |  |  |

• V3.0 – Locate me







# Monitoring



### **Personal Monitoring**

Personal Exposure and Air Quality in Northbank



A detailed study on commuter exposure for Northbank Business Improvement District by King's College London July 2017



SUPPORTED BY

2



Personal Exposure and Air Quality in Victoria

A detailed study for the Victoria Business Improvement District by King's College London October 2017





### **Personal Monitoring**



# Anti-Idling





Clean Air Action Days Anti-Idling Campaign Monitoring Report



Andrew Grieve, Anna Font, Gary Fuller Environmental Research Group King's College London August 2016 SUPPORTED BY CLEAR AR BETTER BETTER USINESS







# Anti-Idling



Location Day Difference of 9th as % of 8th 95th percentile Difference Median 95th percentile Difference Median 9.5 15.9 34.9 19