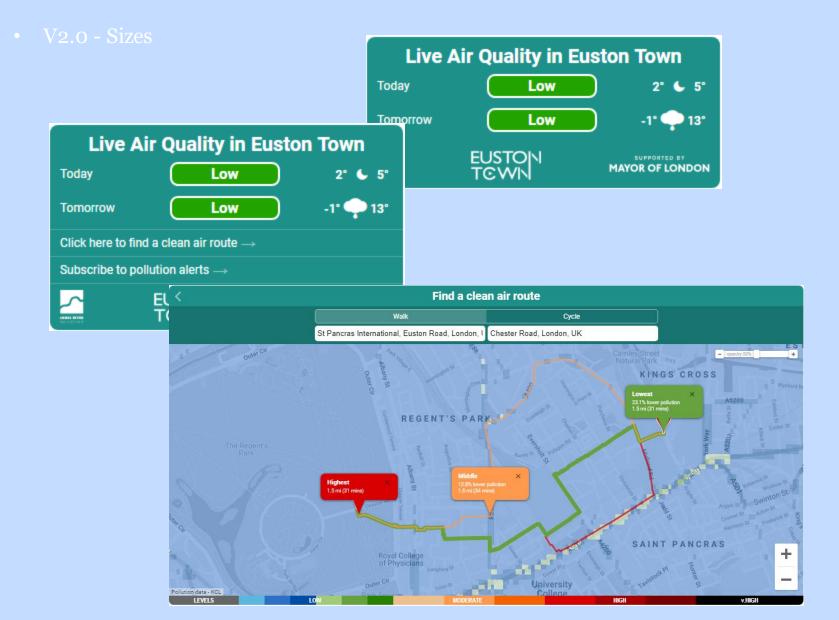

#### • V1.0

• V2.0 - Proper Low-Pollution Routing

• V2.0 - Wellbeing Walks

#### • V3 - Drop pin from/to

#### • V3 - Drag to change route

V3 - Pollution alert forecast emails!

| Live Air Qua<br>In Euston To |                                                                                                                                                 | TODAY       7° • 14°       TOMORROW       6° • • • • 16°         MODERATE       6° • • • • • 16°         Subscribe to pollution alerts ≤ > |  |  |  |  |  |  |  |
|------------------------------|-------------------------------------------------------------------------------------------------------------------------------------------------|--------------------------------------------------------------------------------------------------------------------------------------------|--|--|--|--|--|--|--|
| Find a clean air route 🔥     | > From                                                                                                                                          | То                                                                                                                                         |  |  |  |  |  |  |  |
|                              | <text><text><text><text><text><text><text><text><text><text><text></text></text></text></text></text></text></text></text></text></text></text> | - opacity 50%                                                                                                                              |  |  |  |  |  |  |  |

#### V3.0 - Admin – show/hide clean air routes

|                           | BID Widget 2                    | 2 — admin                                                 | Guide Guide GMessages C Log out                    |        |  |  |  |  |  |  |
|---------------------------|---------------------------------|-----------------------------------------------------------|----------------------------------------------------|--------|--|--|--|--|--|--|
|                           |                                 |                                                           |                                                    |        |  |  |  |  |  |  |
|                           | Settings                        | Widget appearance                                         | Preview                                            |        |  |  |  |  |  |  |
| V                         |                                 | indget appearance                                         | Test Widget                                        |        |  |  |  |  |  |  |
|                           | Widgets                         | Widget title override                                     | Today Low 15° 🛎 20°                                |        |  |  |  |  |  |  |
|                           | Audience No1 - BID<br>website   | Test Widget                                               | Tomorrow Low 13" 🍊 21"                             | $\geq$ |  |  |  |  |  |  |
| Perivale                  | He Sale                         | Background colour                                         | Find a clean From To                               |        |  |  |  |  |  |  |
| FK                        | Audience No2 -<br>Running Group | #8080c0                                                   |                                                    |        |  |  |  |  |  |  |
|                           | website                         |                                                           | CHALK FARM                                         |        |  |  |  |  |  |  |
|                           | Audience No3 - Local            | BID logo URL                                              | The Regent's                                       |        |  |  |  |  |  |  |
|                           | Business website                | /widget/assets/Img/bid-logos/KCL.png                      | CLERKENWELL                                        |        |  |  |  |  |  |  |
|                           | Widget #4                       | Corners                                                   |                                                    |        |  |  |  |  |  |  |
| Contraction of the second |                                 | Rounday     O Square                                      | Byde Park LONGON +                                 | 100    |  |  |  |  |  |  |
| Bre                       | Mini                            | Clean Air Routes                                          |                                                    |        |  |  |  |  |  |  |
|                           | + Add new widget                | Iohn Adam St  Phoenix Road                                | RNIGHT3BRIDGE RESTRICTSTER                         | - 5    |  |  |  |  |  |  |
| Pollution dat             |                                 | <ul> <li>Whitfield Street</li> <li>Euston Road</li> </ul> | LEVELS LOW MODERATE HIGH VHIGH                     |        |  |  |  |  |  |  |
|                           |                                 | Regent's Canal     Warren Street                          | Click here to find a clean air route $\rightarrow$ |        |  |  |  |  |  |  |
|                           |                                 |                                                           |                                                    | ON     |  |  |  |  |  |  |