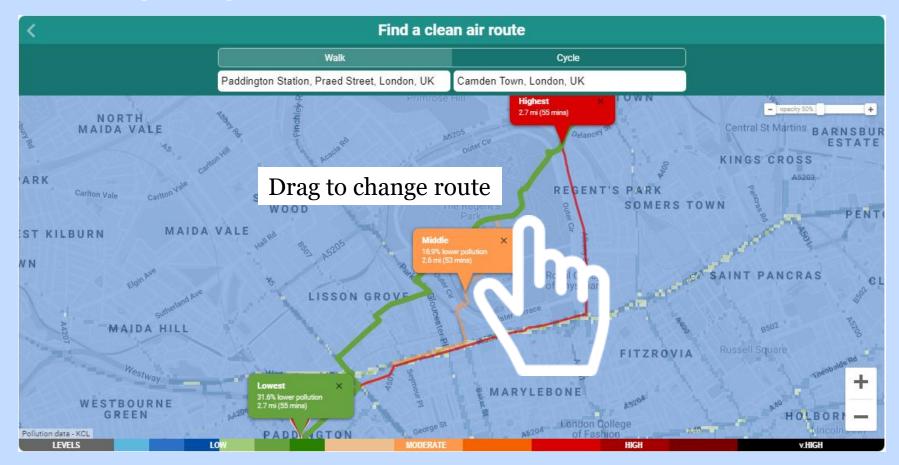

#### • V3 - Drag to change route

V3 - Pollution alert forecast emails!

| Live Air Qua<br>In Euston To |                                                                                                                                                 | TODAY       7° • 14°       TOMORROW       6° • • • • 16°         MODERATE       6° • • • • • 16°         Subscribe to pollution alerts ≤ > |  |  |  |  |  |  |  |
|------------------------------|-------------------------------------------------------------------------------------------------------------------------------------------------|--------------------------------------------------------------------------------------------------------------------------------------------|--|--|--|--|--|--|--|
| Find a clean air route 🔥     | > From                                                                                                                                          | То                                                                                                                                         |  |  |  |  |  |  |  |
|                              | <text><text><text><text><text><text><text><text><text><text><text></text></text></text></text></text></text></text></text></text></text></text> | - opacity 50%                                                                                                                              |  |  |  |  |  |  |  |