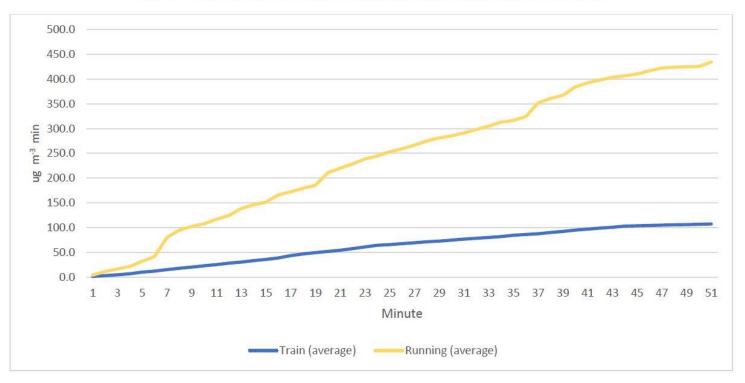

*Figure 6 - Cumulative Black Carbon concentrations during averaged running and train journeys* 

Table 3 - Percentage difference between cumulative black carbon concentrations for train Vs running journeys

| Train        | Total BC μg m <sup>-3</sup> min | Run     | Total BC μg m <sup>-3</sup> min |
|--------------|---------------------------------|---------|---------------------------------|
| 09-May       | 130                             | 09-May  | 416                             |
| 11-May       | 96                              | 16-Jun  | 417                             |
| 14-Jun       | 92                              | 19-Jun  | 467                             |
| Average      | 106                             | Average | 433                             |
| Difference % | -76%                            |         |                                 |