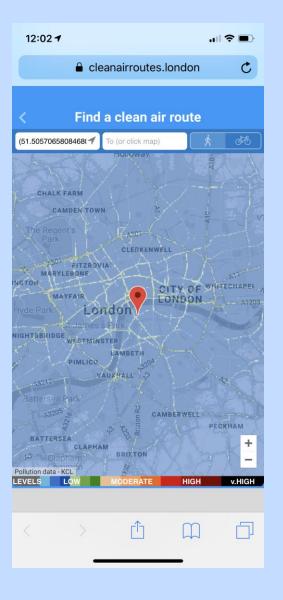

#### • V3 - Drop pin from/to

#### • V3 - Drag to change route

V3 - Pollution alert forecast emails!

| Live Air Qua<br>In Euston To |                                                                                                                                                 | TODAY       7° • 14°       TOMORROW       6° • • • • 16°         MODERATE       6° • • • • • 16°         Subscribe to pollution alerts ≤ > |  |  |  |  |  |  |  |
|------------------------------|-------------------------------------------------------------------------------------------------------------------------------------------------|--------------------------------------------------------------------------------------------------------------------------------------------|--|--|--|--|--|--|--|
| Find a clean air route 🔥     | > From                                                                                                                                          | То                                                                                                                                         |  |  |  |  |  |  |  |
|                              | <text><text><text><text><text><text><text><text><text><text><text></text></text></text></text></text></text></text></text></text></text></text> | - opacity 50%                                                                                                                              |  |  |  |  |  |  |  |

#### V3.0 - Admin – show/hide clean air routes

|                           | BID Widget 2                    | 2 — admin                                                 | Guide Guide GMessages C Log out                    |        |  |  |  |  |  |  |
|---------------------------|---------------------------------|-----------------------------------------------------------|----------------------------------------------------|--------|--|--|--|--|--|--|
|                           |                                 |                                                           |                                                    |        |  |  |  |  |  |  |
|                           | Settings                        | Widget appearance                                         | Preview                                            |        |  |  |  |  |  |  |
| V                         |                                 | indget appearance                                         | Test Widget                                        |        |  |  |  |  |  |  |
|                           | Widgets                         | Widget title override                                     | Today Low 15° 🛎 20°                                |        |  |  |  |  |  |  |
|                           | Audience No1 - BID<br>website   | Test Widget                                               | Tomorrow Low 13" 🍊 21"                             | $\geq$ |  |  |  |  |  |  |
| Perivale                  | He Sale                         | Background colour                                         | Find a clean From To                               |        |  |  |  |  |  |  |
| FK                        | Audience No2 -<br>Running Group | #8080c0                                                   |                                                    |        |  |  |  |  |  |  |
|                           | website                         |                                                           | CHALK FARM                                         |        |  |  |  |  |  |  |
|                           | Audience No3 - Local            | BID logo URL                                              | The Regent's                                       |        |  |  |  |  |  |  |
|                           | Business website                | /widget/assets/Img/bid-logos/KCL.png                      | CLERKENWELL                                        |        |  |  |  |  |  |  |
|                           | Widget #4                       | Corners                                                   |                                                    |        |  |  |  |  |  |  |
| Contraction of the second |                                 | Rounday     O Square                                      | Byde Park LONGON +                                 | 100    |  |  |  |  |  |  |
| Bre                       | Mini                            | Clean Air Routes                                          |                                                    |        |  |  |  |  |  |  |
|                           | + Add new widget                | Iohn Adam St  Phoenix Road                                | RNIGHT3BRIDGE RESTRICTSTER                         | - 5    |  |  |  |  |  |  |
| Pollution dat             |                                 | <ul> <li>Whitfield Street</li> <li>Euston Road</li> </ul> | LEVELS LOW MODERATE HIGH VHIGH                     |        |  |  |  |  |  |  |
|                           |                                 | Regent's Canal     Warren Street                          | Click here to find a clean air route $\rightarrow$ |        |  |  |  |  |  |  |
|                           |                                 |                                                           |                                                    | ON     |  |  |  |  |  |  |

• V3.0 – Locate me