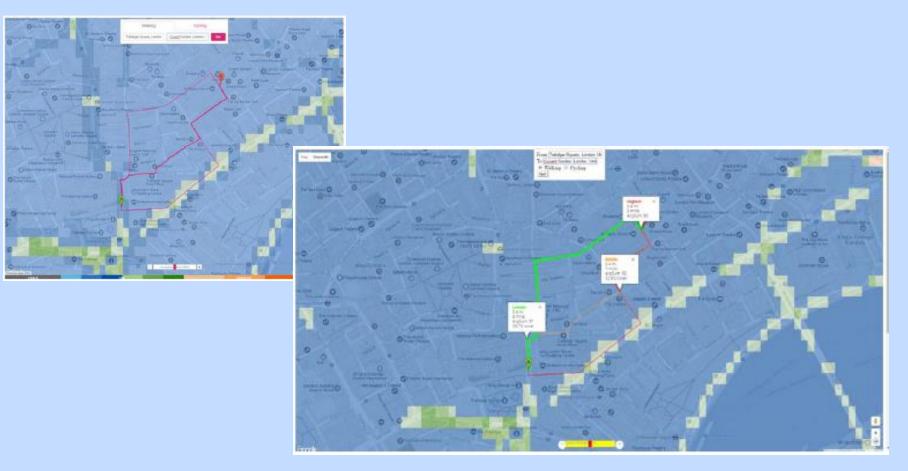

#### • V1.0

• V2.0 - Proper Low-Pollution Routing

• V2.0 - Wellbeing Walks

#### • V3 - Drop pin from/to

#### • V3 - Drag to change route

V3 - Pollution alert forecast emails!

| Live Air Qua<br>In Euston To |                                                                                                                                                 | TODAY       7° • 14°       TOMORROW       6° • • • • 16°         MODERATE       6° • • • • • 16°         Subscribe to pollution alerts ≤ > |  |  |  |  |  |  |  |
|------------------------------|-------------------------------------------------------------------------------------------------------------------------------------------------|--------------------------------------------------------------------------------------------------------------------------------------------|--|--|--|--|--|--|--|
| Find a clean air route 🔥     | > From                                                                                                                                          | То                                                                                                                                         |  |  |  |  |  |  |  |
|                              | <text><text><text><text><text><text><text><text><text><text><text></text></text></text></text></text></text></text></text></text></text></text> | - opacity 50%                                                                                                                              |  |  |  |  |  |  |  |