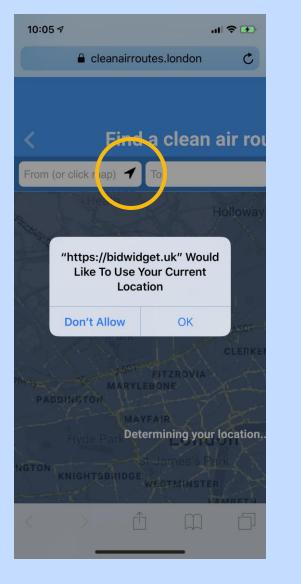

ew widget                | Iohn Adam St  Phoenix Road                                | RNIGHT3BRIDGE RESTRICTSTER                         | - 5    |  |  |  |  |  |  |
| Pollution dat             |                                 | <ul> <li>Whitfield Street</li> <li>Euston Road</li> </ul> | LEVELS LOW MODERATE HIGH VHIGH                     |        |  |  |  |  |  |  |
|                           |                                 | Regent's Canal     Warren Street                          | Click here to find a clean air route $\rightarrow$ |        |  |  |  |  |  |  |
|                           |                                 |                                                           |                                                    | ON     |  |  |  |  |  |  |

• V3.0 – Locate me







# Monitoring



### **Personal Monitoring**

Personal Exposure and Air Quality in Northbank



A detailed study on commuter exposure for Northbank Business Improvement District by King's College London July 2017



SUPPORTED BY

2



Personal Exposure and Air Quality in Victoria

A detailed study for the Victoria Business Improvement District by King's College London October 2017





### **Personal Monitoring**



# Anti-Idling





Clean Air Action Days Anti-Idling Campaign Monitoring Report



Andrew Grieve, Anna Font, Gary Fuller Environmental Research Group King's College London August 2016 SUPPORTED BY CLEAR AR BETTER BETTER USINESS







# Anti-Idling



Location Day Difference of 9th as % of 8th 95th percentile Difference Median 95th percentile Difference Median 9.5 15.9 34.