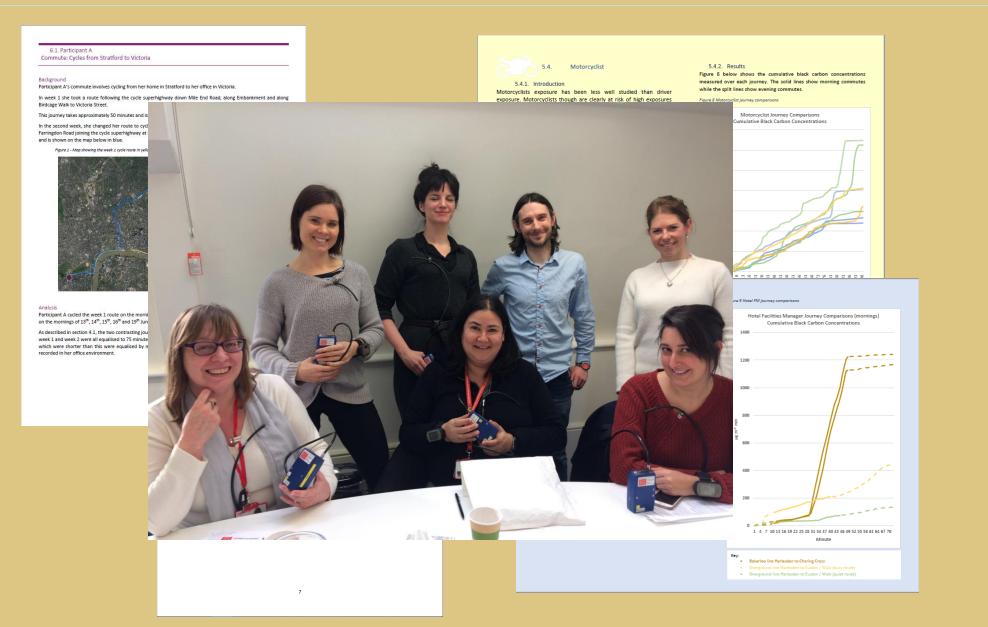

*Figure 6 - Cumulative Black Carbon concentrations during averaged running and train journeys* 

Table 3 - Percentage difference between cumulative black carbon concentrations for train Vs running journeys

| Train        | Total BC μg m <sup>-3</sup> min | Run     | Total BC μg m <sup>-3</sup> min |
|--------------|---------------------------------|---------|---------------------------------|
| 09-May       | 130                             | 09-May  | 416                             |
| 11-May       | 96                              | 16-Jun  | 417                             |
| 14-Jun       | 92                              | 19-Jun  | 467                             |
| Average      | 106                             | Average | 433                             |
| Difference % | -76%                            |         |                                 |