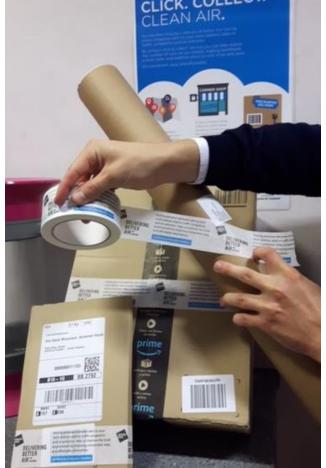

### **RESIDENTS' NEWSLETTER**

Did you know that Somerset House currently receives deliveries that generate emissions equivalent to two planes taking off every day?

Working in partnership with TfL, the Northbank BID and Steer Group, we're work on an initiative to reduce the pollution we're breathing in at work. The first step is encourage everyone to make a small change in the way that we use the Post Room.

On average, a whopping 22% of deliveries the Post Room receives are personal using services such as *Click & Collect* for personal deliveries, we can drastically reduce our incoming traffic. When you're buying something for yourself online, having it delivered to a local shop near home. It's often just as convenient.