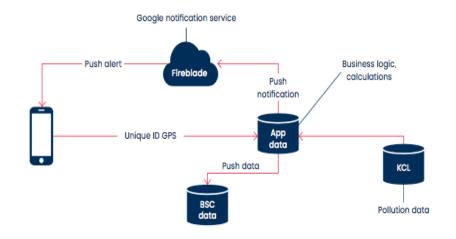

### Canairy

#### Canairy: data flow chart

iOS and Android Exposure database for employers

For employers who want to work with us, *Supporters* will receive codes to access the App for their workers.

First *Supporters* are helping – Kier, Tideway, Lanes Group