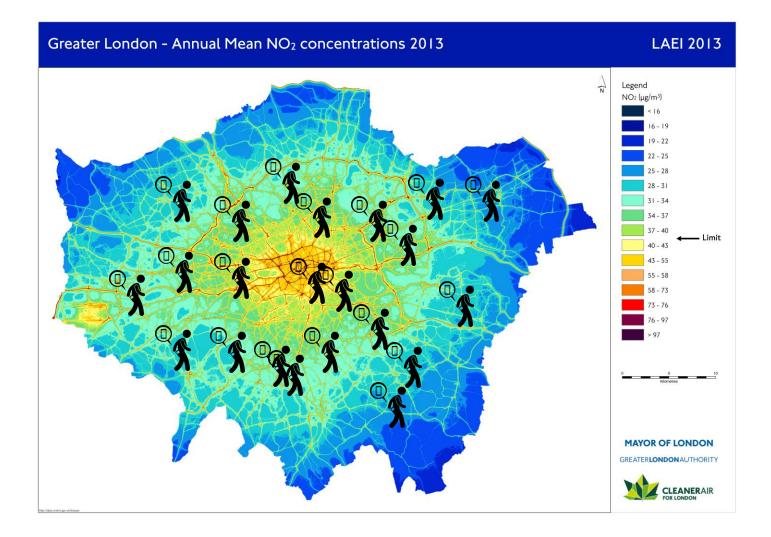

ks to outdoor workers and call for more research
- Provide employers with free materials posters, fact-sheets, research
- Call for better protections for all workers from policy-makers
- Crucially, a new tool to help employers and workers

### **Canairy: the app for London's outdoor workers**





London has the best pollution data in world (not yet in other UK cities)

Partnership with King's College. London - software calculates durational exposure to main pollutants

A professional App – only for Supporting employers

App message will be action orientated for employer/worker

Data collected will enable employers to better assess, control and monitor their outdoor worker long-term exposure to air pollution

### **Canairy: functions**





### **Tracking exposure for risk management**





### **Nowcast**













### Database of test results – PM2.5





Date/Time







### Canairy



#### Canairy: data flow chart



iOS and Android Exposure database for employers

For employers who want to work with us, *Supporters* will receive codes to access the App for their workers.

First *Supporters* are helping – Kier, Tideway, Lanes Group

### **Future development**





### **Future of campaign**



Working with employers to provide information via Canairy.

With more uptake we will have a more accurate view of exposure across London.

Over 50 organisations have requested access to Canairy since launch.

Please get in touch:

timetobreathe@britsafe.org

matthew.holder@britsafe.org



# Let's act now with the info we have, not when it's too late.



# The Northbank BID Air