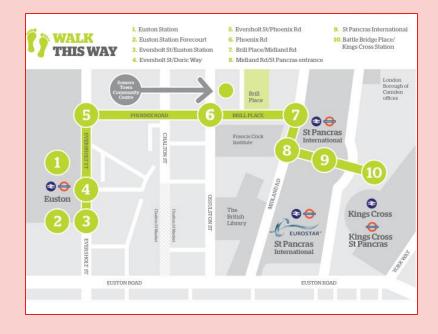

#### Reduced 5 exposure to toxic air pollution

Walk

King's

Cross

via St Pancras

\$ \$

PIONEERED

LONDON'S

CLEAN AIR WALKING

ROUTE

with Urban Partners.

and identified 13

more including

Euston Town's

Green Link.

RS

towards

TREBLING OF FOOTFALL along the first Clean Air Walking Route between Euston and Kings Cross Stations.

verten m m

THE NORTHBANK **BID'S COMMUTER EXPERIMENTS** SHOWED ROUTE AND MODE CHOICE CAN CUT EXPOSURE DRAMATICALLY.

The Wellb ncras In that encourto avoid the high levels of pollution on Euston Road Per anti antitati

**Spread the** 6 word that **Clean Air is Better** for Business

#noidling

3.8m

20,000 PEOPLE VIEWED CLEAN AIR TOGETHER EXHIBITION at New London Architecture.