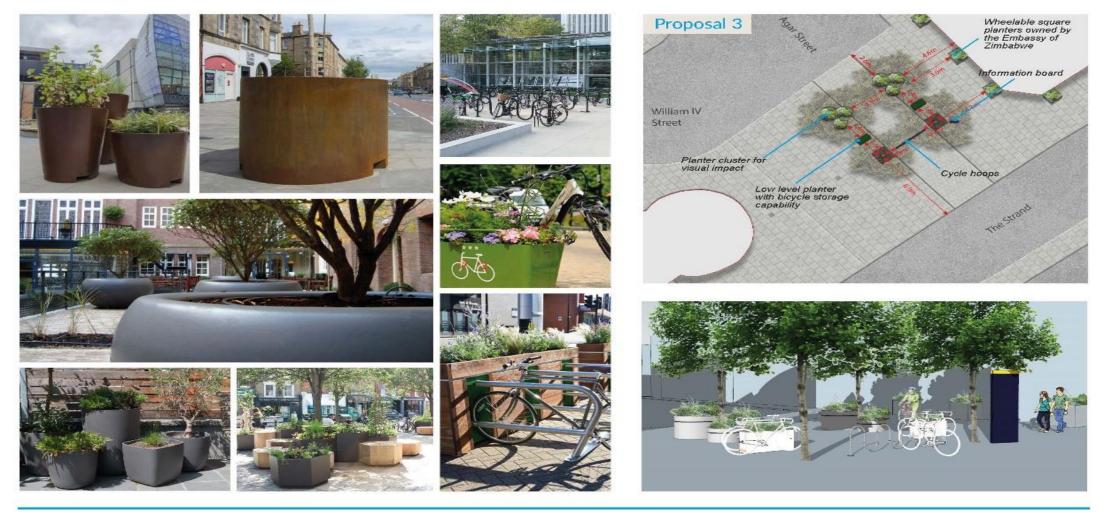

rea.

This case study outlines some of the practices that St Martin-i the sustainability of their deliveries and servicing.



neto

#### Q Spotlight on existing operations

with a packar Although St Martin-in-the-Fields already had good practices which save them money and reduce the emissions and congestion within central London, they wanted to do more



New practices

We are working to do our bit to improve the local environment.

One simple step has been to reduce the frequency of stationary deliveries from twice a week to once a month. Annually this has reduced vehicle trips by 92 trips a year (88%). It's been quite easy to do with a bit more forward planning by everyone and has saved both time and money.







# Holistic approach



NORTHBANK

TRAFALGAR SO - STRAND - ALDWYCH









#### AGAR STREET





## **Somerset House**





NORTHBANK

TRAFALGAR SQ - STRAND - ALDWYCH

# **Enabling and monitoring**



DELIVERING BETTER AIR FOR AIR EVERYONE

### **RESIDENTS' NEWSLETTER**

Did you know that Somerset House currently receives deliveries that generate emissions equivalent to two planes taking off every day?

Working in partnership with TfL, the Northbank BID and Steer Group, we're work on an initiative to reduce the pollution we're breathing in at work. The first step is encourage everyone to make a small change in the way that we use the Post Room.

On average, a whopping 22% of deliveries the Post Room receives are personal using services such as *Click & Collect* for personal deliveries, we can drastically reduce our incoming traffic. When you're buying something