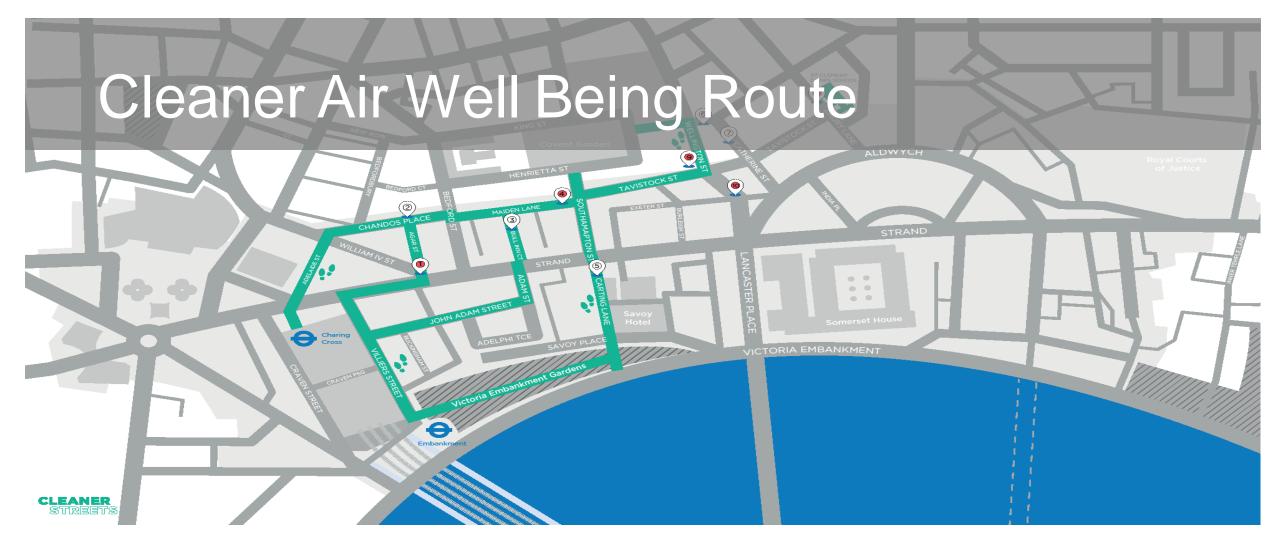

he area.

This case study outlines some of the practices that St Martin-i the sustainability of their deliveries and servicing.



neto

#### Q Spotlight on existing operations

with a packar Although St Martin-in-the-Fields already had good practices which save them money and reduce the emissions and congestion within central London, they wanted to do more



New practices

We are working to do our bit to improve the local environment.

One simple step has been to reduce the frequency of stationary deliveries from twice a week to once a month. Annually this has reduced vehicle trips by 92 trips a year (88%). It's been quite easy to do with a bit more forward planning by everyone and has saved both time and money.







# Holistic approach



NORTHBANK

TRAFALGAR SO - STRAND - ALDWYCH









#### AGAR STREET





## **Somerset House**





NORTHBANK

TRAFALGAR SQ - STRAND - ALDWYCH

# **Enabling and monitoring**



DELIVERING BETTER AIR FOR AIR EVERYONE

### **RESIDENTS' NEWSLETTER**

Did you know that Somerset House currently receives deliveries that generate emissions equivalent to two planes taking off every day?

Working in partnership with TfL, the Northbank BID and Steer Group, we're work on an initiative to reduce the pollution we're breathing in at work. The first step is encourage everyone to make a small change in the way that we use the Post Room.

On average, a whopping 22% of deliveries the Post Room receives are personal using services such as *Click & Collect* for personal deliveries, we can drastically reduce our incoming traffic. When you're buying somet