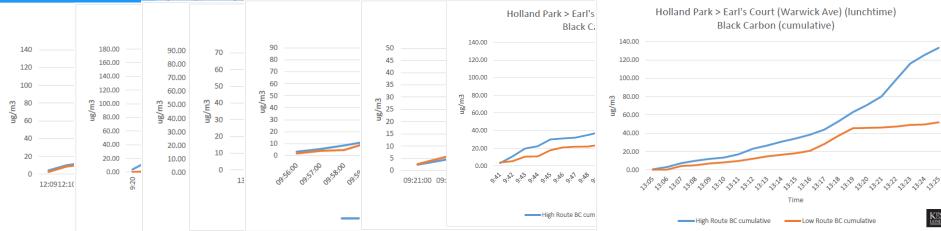

*Figure 6 - Cumulative Black Carbon concentrations during averaged running and train journeys* 

Table 3 - Percentage difference between cumulative black carbon concentrations for train Vs running journeys

| Train        | Total BC μg m <sup>-3</sup> min | Run     | Total BC μg m <sup>-3</sup> min |
|--------------|---------------------------------|---------|---------------------------------|
| 09-May       | 130                             | 09-May  | 416                             |
| 11-May       | 96                              | 16-Jun  | 417                             |
| 14-Jun       | 92                              | 19-Jun  | 467                             |
| Average      | 106                             | Average | 433                             |
| Difference % | -76%                            |         |                                 |

### Walking Victoria to Sloane Square Underground Station

WINNER ASSOCIATION OF TOWN & CITY MANAGEMENT **AWARDS 2018.** 

> **RUNNER-UP** SUSTAINABLE CITY **AWARDS 2018.**

Research with King's College London showed SIDE STREET ROUTES CAN CUT EXPOSURE TO POLLUTION BY HALF. featured in The Guardian.