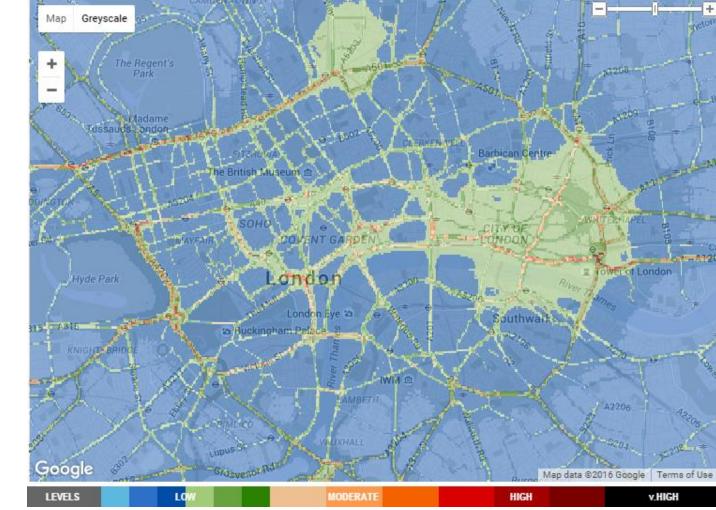

#### • V3 - Drag to change route

V3 - Pollution alert forecast emails!

| Live Air Qua<br>In Euston To |                                                                                                                                                 | TODAY       7° • 14°       TOMORROW       6° • • • • 16°         MODERATE       6° • • • • • 16°         Subscribe to pollution alerts ≤ > |  |  |  |  |  |  |  |
|------------------------------|-------------------------------------------------------------------------------------------------------------------------------------------------|--------------------------------------------------------------------------------------------------------------------------------------------|--|--|--|--|--|--|--|
| Find a clean air route 🔥     | > From                                                                                                                                          | То                                                                                                                                         |  |  |  |  |  |  |  |
|                              | <text><text><text><text><text><text><text><text><text><text><text></text></text></text></text></text></text></text></text></text></text></text> | - opacity 50%                                                                                                                              |  |  |  |  |  |  |  |

#### V3.0 - Admin – show/hide clean air routes

|                           | BID Widget 2                    | 2 — admin                                                 | Guide Guide GMessages C Log out                    |        |  |  |  |  |  |  |
|---------------------------|---------------------------------|-----------------------------------------------------------|----------------------------------------------------|--------|--|--|--|--|--|--|
|                           |                                 |                                                           |                                                    |        |  |  |  |  |  |  |
|                           | Settings                        | Widget appearance                                         | Preview                                            |        |  |  |  |  |  |  |
| V                         |                                 | indget appearance                                         | Test Widget                                        |        |  |  |  |  |  |  |
|                           | Widgets                         | Widget title override                                     | Today Low 15° 🛎 20°                                |        |  |  |  |  |  |  |
|                           | Audience No1 - BID<br>website   | Test Widget                                               | Tomorrow Low 13" 🍊 21"                             | $\geq$ |  |  |  |  |  |  |
| Perivale                  | He Sale                         | Background colour                                         | Find a clean From To                               |        |  |  |  |  |  |  |
| FK                        | Audience No2 -<br>Running Group | #8080c0                                                   |                                                    |        |  |  |  |  |  |  |
|                           | website                         |                                                           | CHALK FARM                                         |        |  |  |  |  |  |  |
|                           | Audience No3 - Local            | BID logo URL                                              | The Regent's                                       |        |  |  |  |  |  |  |
|                           | Business website                | /widget/assets/Img/bid-logos/KCL.png                      | CLERKENWELL                                        |        |  |  |  |  |  |  |
|                           | Widget #4                       | Corners                                                   |                                                    |        |  |  |  |  |  |  |
| Contraction of the second |                                 | Rounday     O Square                                      | Byde Park LONGON +                                 | 100    |  |  |  |  |  |  |
| Bre                       | Mini                            | Clean Air Routes                                          |                                                    |        |  |  |  |  |  |  |
|                           | + Add new widget                | Iohn Adam St  Phoenix Road                                | RNIGHT3BRIDGE RESTRICTSTER                         | - 5    |  |  |  |  |  |  |
| Pollution dat             |                                 | <ul> <li>Whitfield Street</li> <li>Euston Road</li> </ul> | LEVELS LOW MODERATE HIGH VHIGH                     |        |  |  |  |  |  |  |
|                           |                                 | Regent's Canal     Warren Street                          | Click here to find a clean air route $\rightarrow$ |        |  |  |  |  |  |  |
|                           |                                 |                                                           |                                                    | ON     |  |  |  |  |  |  |