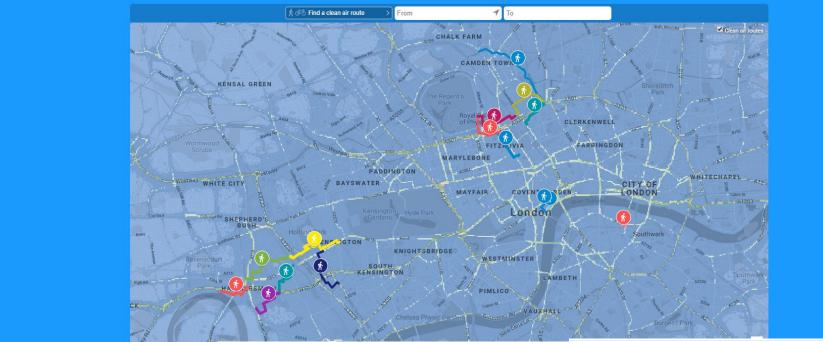

#### • V1.0

• V2.0 - Proper Low-Pollution Routing

• V2.0 - Wellbeing Walks

#### • V3 - Drop pin from/to

#### • V3 - Drag to change route

V3 - Pollution alert forecast emails!

| Live Air Qua<br>In Euston To |                                                                                                                                                 | TODAY       7° • 14°       TOMORROW       6° • • • • 16°         MODERATE       6° • • • • • 16°         Subscribe to pollution alerts ≤ > |  |  |  |  |  |  |  |
|------------------------------|-------------------------------------------------------------------------------------------------------------------------------------------------|--------------------------------------------------------------------------------------------------------------------------------------------|--|--|--|--|--|--|--|
| Find a clean air route 🔥     | > From                                                                                                                                          | То                                                                                                                                         |  |  |  |  |  |  |  |
|                              | <text><text><text><text><text><text><text><text><text><text><text></text></text></text></text></text></text></text></text></text></text></text> | - opacity 50%                                                                                                                              |  |  |  |  |  |  |  |

#### V3.0 - Admin – show/hide clean air routes

|                           | BID Widget 2                    | 2 — admin                                                 | Guide Guide GMessages C Log out                    |        |  |  |  |  |  |  |
|---------------------------|---------------------------------|-----------------------------------------------------------|----------------------------------------------------|--------|--|--|--|--|--|--|
|                           |                                 |                                                           |                                                    |        |  |  |  |  |  |  |
|                           | Settings                        | Widget appearance                                         | Preview                                            |        |  |  |  |  |  |  |
| V                         |                                 | indget appearance                                         | Test Widget                                        |        |  |  |  |  |  |  |
|                           | Widgets                         | Widget title override                                     | Today Low 15° 🛎 20°                                |        |  |  |  |  |  |  |
|                           | Audience No1 - BID<br>website   | Test Widget                                               | Tomorrow Low 13" 🍊 21"                             | $\geq$ |  |  |  |  |  |  |
| Perivale                  | He Sale                         | Background colour                                         | Find a clean From To                               |        |  |  |  |  |  |  |
| FK                        | Audience No2 -<br>Running Group | #8080c0                                                   |                                                    |        |  |  |  |  |  |  |
|                           | website                         |                                                           | CHALK FARM                                         |        |  |  |  |  |  |  |
|                           | Audience No3 - Local            | BID logo URL                                              | The Regent's                                       |        |  |  |  |  |  |  |
|                           | Business website                | /widget/assets/Img/bid-logos/KCL.png                      | CLERKENWELL                                        |        |  |  |  |  |  |  |
|                           | Widget #4                       | Corners                                                   |                                                    |        |  |  |  |  |  |  |
| Contraction of the second |                                 | Rounday     O Square                                      | Byde Park LONGON +                                 | 100    |  |  |  |  |  |  |
| Bre                       | Mini                            | Clean Air Routes                                          |                                                    |        |  |  |  |  |  |  |
|                           | + Add new widget                | Iohn Adam St  Phoenix Road                                | RNIGHT3BRIDGE RESTRICTSTER                         | - 5    |  |  |  |  |  |  |
| Pollution dat             |                                 | <ul> <li>Whitfield Street</li> <li>Euston Road</li> </ul> | LEVELS LOW MODERATE HIGH VHIGH                     |        |  |  |  |  |  |  |
|                           |                                 | Regent's Canal     Warren Street                          | Click here to find a clean air route $\rightarrow$ |        |  |  |  |  |  |  |
|                           |                                 |                                                           |                                                    | ON     |  |  |  |  |  |  |

• V3.0 – Locate me

#### **Clean Air Routes**

#### **Clean Air Route Finder**

KING'S LONDON

SHRUBS

& BULBS

increased participant likelihood of cycling by 80%.

CLICKS RIVI

ONLINE

**CLEAN AIR** 

ROUTE

FINDER USED

140,000 TIMES.

www.cleanairroutes.londo