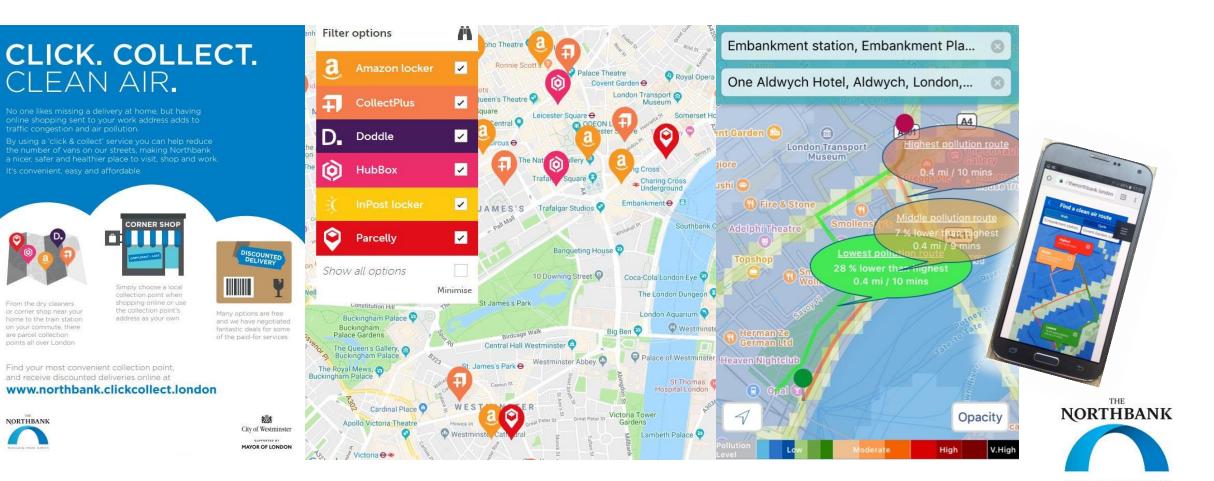

# Strategic partners

are parcel collection

NORTHBANK

On average, a whopping 22% of deliveries the Post Room receives are personal using services such as *Click & Collect* for personal deliveries, we can drastically reduce our incoming traffic. When you're buying something for yourself online, having it delivered to a local shop near home. It's often just as convenient.

#### DEVELOPED CLICK COLLECT CLEAN AIR

behaviour change campaign to reduce workplace delivery of online shopping purchases - promoted by more than 20 BIDs and boroughs.

SUPPORT AND PROMOTION OF CLICK & COLLECT, a key action in

the Mayor's Freight & Servicing Action Plan 2019.

**90%** OF DELIVERIES MADE USING PARCELLY PROMOTION CODE NOW BEING DELIVERED OUTSIDE OF ZONE 1 AND 2 WHERE AIR POLLUTION IS WORST.

**4** Supported business-led green infrastructure and healthy streets

140,000 TIMES.

www.cleanairroutes.londo