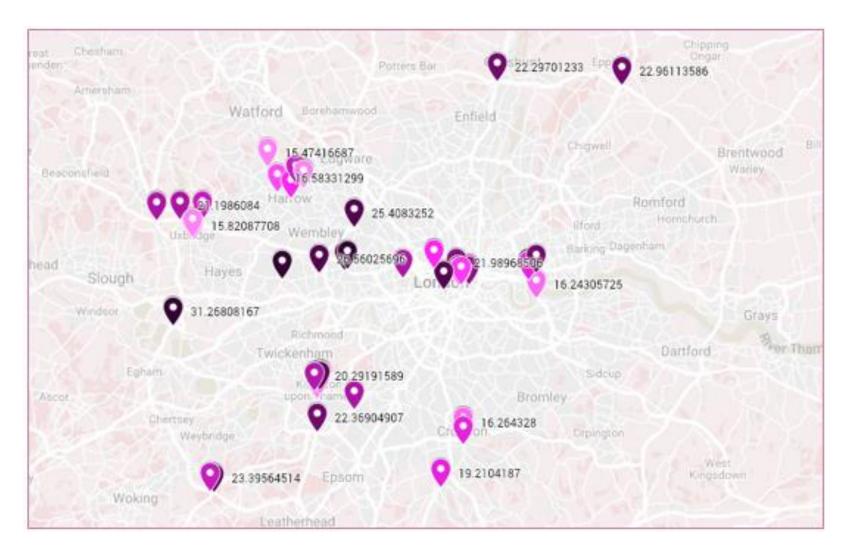

#### Andrew Grieve CABB Meeting 03/04/19

8

00

- Widget - Monitoring - Personal Monitoring - Anti-Idling - Parklets - Clean Air Routes
- Pedestrian Exposure Mapping

### **Pedestrian Exposure Mapping**

Mapping Pedestrian Exposure in Bankside

King's College London June 2018

<sup>Better</sup> Bankside