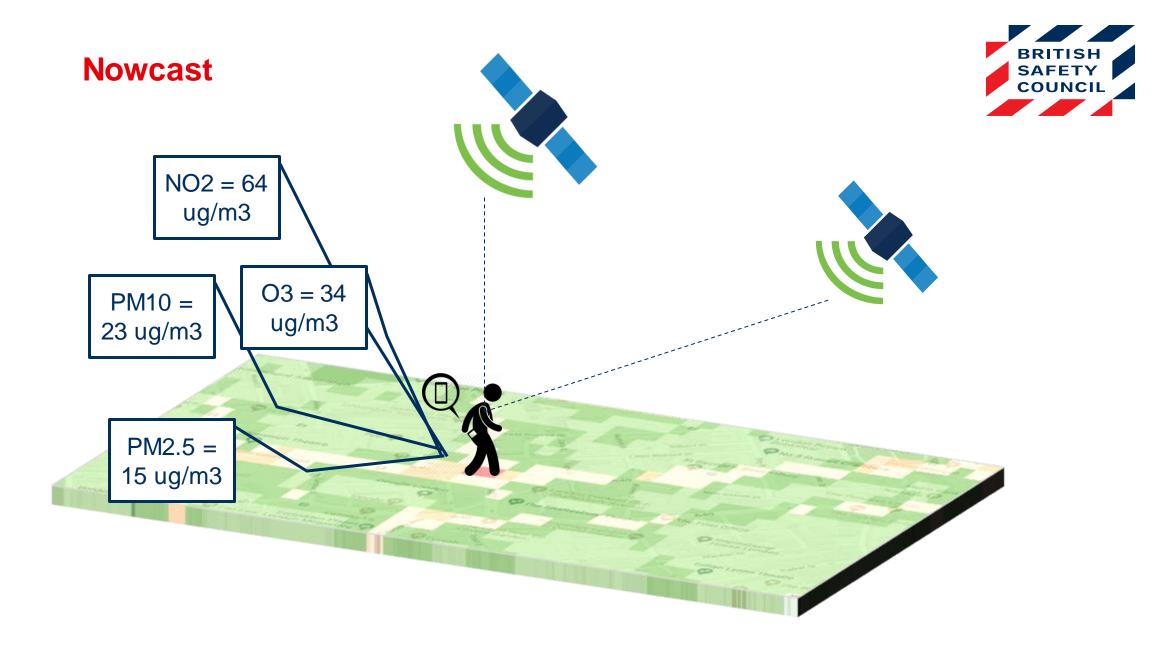

l for more research
- Provide employers with free materials posters, fact-sheets, research
- Call for better protections for all workers from policy-makers
- Crucially, a new tool to help employers and workers

### **Canairy: the app for London's outdoor workers**





London has the best pollution data in world (not yet in other UK cities)

Partnership with King's College. London - software calculates durational exposure to main pollutants

A professional App – only for Supporting employers

App message will be action orientated for employer/worker

Data collected will enable employers to better assess, control and monitor their outdoor worker long-term exposure to air pollution

### **Canairy: functions**





### **Tracking exposure for risk management**





### **Nowcast**













### Database of test results – PM2.5





Date/Time







### Canairy



#### Canairy: data flow chart



iOS and Android Exposure database for employers

For employers who want to work with us, *Supporters* will receive codes to access the App for their workers.

First *Supporters* are helping – Kier, Tideway, Lanes Group

### **Future development**





### **Future of campaign**



Working with employers to provide information via Canairy.

With more uptake we will have a more accurate view of exposure across London.

Over 50 organisations have requested access to Canairy since launch.

Please get in touch:

timetobreathe@britsafe.org

matthew.holder@britsafe.org



# Let's act now with the info we have, not when it's too late.



# The Northbank BID Air Quality Update Alison Gregory