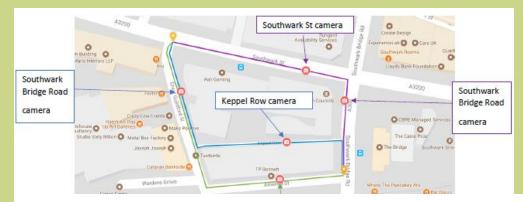

### **Pedestrian Exposure Mapping**

Mapping Pedestrian Exposure in Bankside

King's College London June 2018

<sup>Better</sup> Bankside

### **Pedestrian Exposure Mapping**

Table 3 Per person and total dose calculations per day for street segments in the study area

Below shows an example individual exposure dose equation calculation for two street sections in the study.

| Southwark<br>Street     |       | Southwark<br>Bridge Road | (long) | Southwark<br>Bridge Road | (short) | America Street          |      | Keppel Row              |      | Great<br>Guildford<br>Street | long  | Great<br>Guildford<br>Street | short |          |
|-------------------------|-------|--------------------------|--------|--------------------------|---------|-------------------------|------|-------------------------|------|------------------------------|-------|------------------------------|-------|----------|
| Distance (m)            | 97    | Distance (m)             | 52     | Distance (m)             | 19      | Distance (m)            | 74   | Distance (m)            | 79   | Distance (m)                 | 81    | Distance (m)                 | 60    |          |
| Time (s)                | 75    | Time (s)                 | 40     | Time (s)                 | 15      | Time (s)                | 57   | Time (s)                | 61   | Time (s)                     | 62    | Time (s)                     | 46    |          |
| Footfall                | 2710  | Footfall                 | 1731   | Footfall                 | 1731    | Footfall                | 722  | Footfall                | 363  | Footfall                     | 2165  | Footfall                     | 2165  |          |
| Mean<br>Concentrations  |       | Mean<br>Concentrations   |        | Mean<br>Concentrations   |         | Mean<br>Concentrations  |      | Mean<br>Concentrations  |      | Mean<br>Concentrations       |       | Mean<br>Concentrations       |       | nd route |
| NO2 (ug/m3)             | 79    | NO2 (ug/m3)              | 109    | NO2 (ug/m3)              | 94      | NO2 (ug/m3)             | 61   | NO2 (ug/m3)             | 58   | NO2 (ug/m3)                  | 56    | NO2 (ug/m3)                  | 59    |          |
| PM10 (ug/m3)            | 33    | PM10 (ug/m3)             | 38     | PM10 (ug/m3)             | 35      | PM10 (ug/m3)            | 30   | PM10 (ug/m3)            | 29   | PM10 (ug/m3)                 | 29    | PM10 (ug/m3)                 | 29    |          |
| DOSE (per<br>person)    |       | DOSE (per person)        |        | DOSE (per<br>person)     |         | DOSE (per<br>person)    |      | DOSE (per person)       |      | DOSE (per person)            |       | DOSE (per person)            |       |          |
| NO2 (ug)                | 1.18  | NO2 (ug)                 | 0.87   | NO2 (ug)                 | 0.27    | NO2 (ug)                | 0.69 | NO2 (ug)                | 0.70 | NO2 (ug)                     | 0.70  | NO2 (ug)                     | 0.54  |          |
| PM10 (ug)               | 0.49  | PM10 (ug)                | 0.30   | PM10 (ug)                | 0.10    | PM10 (ug)               | 0.34 | PM10 (ug)               | 0.35 | PM10 (ug)                    | 0.36  | PM10 (ug)                    | 0.27  |          |
| Total (ug)              | 1.67  | Total (ug)               | 1.18   | Total (ug)               | 0.38    | Total (ug)              | 1.04 | Total (ug)              | 1.06 | Total (ug)                   | 1.06  | Total (ug)                   | 0.81  |          |
| Section Dose<br>(total) |       | Section Dose<br>(total)  |        | Section Dose<br>(total)  |         | Section Dose<br>(total) |      | Section Dose<br>(total) |      | Section Dose<br>(total)      |       | Section Dose<br>(total)      |       |          |
| NO2 (ug)                | 3,195 | NO2 (ug)                 | 1,509  | NO2 (ug)                 | 476     | NO2 (ug)                | 501  | NO2 (ug)                | 256  | NO2 (ug)                     | 1,511 | NO2 (ug)                     | 1,179 |          |
| PM10 (ug)               | 1,335 | PM10 (ug)                | 526    | PM10 (ug)                | 177     | PM10 (ug)               | 247  | PM10 (ug)               | 128  | PM10 (ug)                    | 782   | PM10 (ug)                    | 580   |          |
| Total (ug)              | 4,529 | Total (ug)               | 2,036  | Total (ug)               | 653     | Total (ug)              | 748  | Total (ug)              | 384  | Total (ug)                   | 2,293 | Total (ug)                   | 1,759 |          |