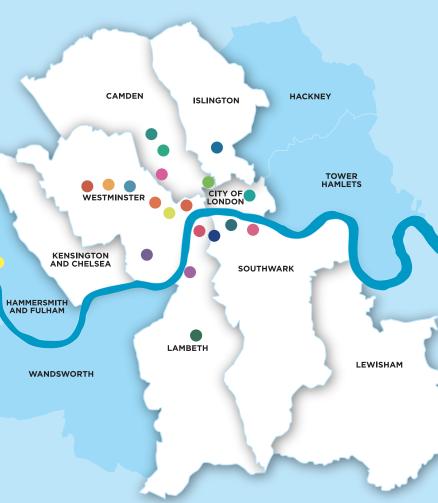

### **CRP Partner Boroughs:**

- Camden
- City of London
- Islington
- Kensington & Chelsea
- Lambeth
- Lewisham
- Southwark
- Westminster

## **Boroughs CRP works with:**

- Hackney
- Hammersmith & Fulham
- Tower Hamlets
- Wandsworth